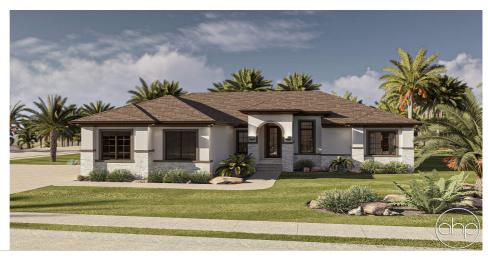

## **Plan Description**

This single-story Mediterranean-style house plan features a charming exterior combining stucco and natural stone with warm wood accents for a rustic yet refined look. A small arched front porch with elegant detailing welcomes you into the home. Inside, the entry flows seamlessly into an open floor plan that connects the great room, kitchen, and dining area. High ceilings adorned with exposed wood beams add a sense of spaciousness and rustic charm. An additional cozy living room provides extra space for relaxation or entertainment. The home includes two well-appointed bedrooms, offering comfortable private spaces. The primary bedroom suite offers luxury with ample closet space, while the second bedroom is perfect for guests or family. A three-car garage provides plenty of storage and parking. The home opens up to a rear covered patio, perfect for outdoor living and dining. The finished basement plan offers an additional 1461 sq ft of finished space. This home combines functional, open spaces with Mediterranean elegance and warmth, perfect for both everyday living and entertaining.