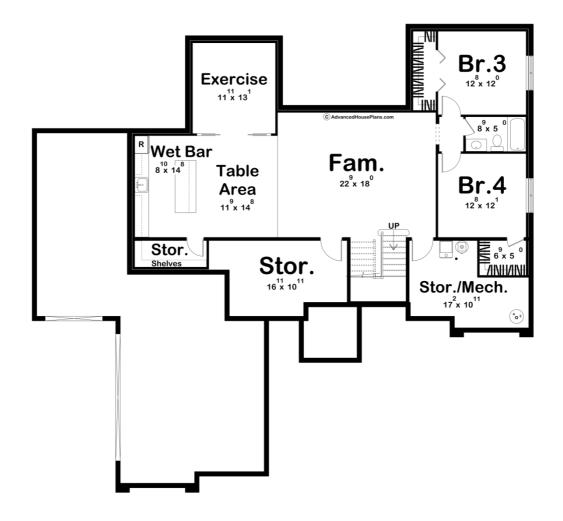

## **Plan Description**

This single-story Mediterranean-style house plan features a charming exterior combining stucco and natural stone with warm wood accents for a rustic yet refined look. A small arched front porch with elegant detailing welcomes you into the home. Inside, the entry flows seamlessly into an open floor plan that connects the great room, kitchen, and dining area. High ceilings adorned with exposed wood beams add a sense of spaciousness and rustic charm. An additional cozy living room provides extra space for relaxation or entertainment. The home includes two well-appointed bedrooms, offering comfortable private spaces. The primary bedroom suite offers luxury with ample closet space, while the second bedroom is perfect for guests or family. A three-car garage provides plenty of storage and parking. The home opens up to a rear covered patio, perfect for outdoor living and dining. The finished basement plan offers an additional 1461 sq ft of finished space. This home combines functional, open spaces with Mediterranean elegance and warmth, perfect for both everyday living and entertaining.