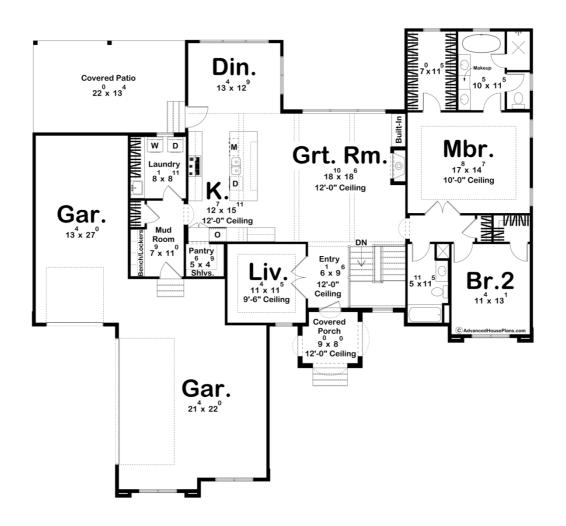

## **Construction Specs**

| Layout                                        |              |
|-----------------------------------------------|--------------|
| Bedrooms                                      | 2            |
| Bathrooms                                     | 2            |
| Garage Bays                                   | 3            |
| Square Footage                                |              |
| Main Level                                    | 2029 Sq. Ft. |
| Covered Area                                  | 362 Sq. Ft.  |
| Garage                                        | 983 Sq. Ft.  |
| Total Finished Area                           | 2029 Sq. Ft. |
| Exterior Dimensions                           |              |
| Width                                         | 72' 0"       |
| Depth                                         | 67' 4"       |
| Ridge Height  Calculated from main floor line | 18' 9"       |

## **Plan Description**

This single-story Mediterranean-style house plan features a charming exterior combining stucco and natural stone with warm wood accents for a rustic yet refined look. A small arched front porch with elegant detailing welcomes you into the home. Inside, the entry flows seamlessly into an open floor plan that connects the great room, kitchen, and dining area. High ceilings adorned with exposed wood beams add a sense of spaciousness and rustic charm. An additional cozy living room provides extra space for relaxation or entertainment. The home includes two well-appointed bedrooms, offering comfortable private spaces. The primary bedroom suite offers luxury with ample closet space, while the second bedroom is perfect for guests or family. A three-car garage provides plenty of storage and parking. The home opens up to a rear covered patio, perfect for outdoor living and dining. The finished basement plan offers an additional 1461 sq ft of finished space. This home combines functional, open spaces with Mediterranean elegance and warmth, perfect for both everyday living and entertaining.