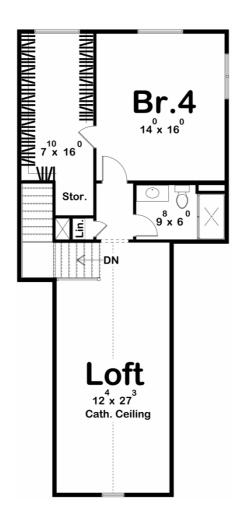

## **Construction Specs**

| Layout                                        |              |
|-----------------------------------------------|--------------|
| Bedrooms                                      | 4            |
| Bathrooms                                     | 3            |
| Garage Bays                                   | 3            |
| Square Footage                                |              |
| Main Level                                    | 2565 Sq. Ft. |
| Second Level                                  | 842 Sq. Ft.  |
| Covered Area                                  | 356 Sq. Ft.  |
| Garage                                        | 868 Sq. Ft.  |
| Total Finished Area                           | 3407 Sq. Ft. |
| Exterior Dimensions                           |              |
| Width                                         | 79' 4"       |
| Depth                                         | 61' 4"       |
| Ridge Height  Calculated from main floor line | 27' 4"       |

## **Plan Description**

Imagine coming home to your own slice of modern farmhouse paradise, where every detail has been carefully crafted to blend luxury with functionality. Step through the welcoming front door into a dedicated entryway, setting the tone for the impeccable design that lies beyond. To your right, discover a spacious study bathed in natural light, providing the perfect retreat for work or relaxation. As you continue into the heart of the home, the open concept Great Room and Kitchen beckon, offering an inviting space for gathering with family and friends. The kitchen boasts top-of-the-line appliances, ample counter space, and a large island for both culinary creations and casual dining. Adjacent to the kitchen, a dedicated dining room awaits, providing an elegant setting for formal meals and special occasions. With its seamless flow and abundant natural light, this space is sure to inspire unforgettable moments shared with loved ones. Retreat to the tranquility of the master suite, where a spacious layout and luxurious finishes create a serene oasis. The ensuite bathroom features a spa-like atmosphere, complete with a soaking tub, walk-in shower, and dual vanities, offering a daily escape from the hustle and bustle of life. Three additional bedrooms provide comfortable accommodations for family members or quests, each thoughtfully designed with ample closet space and easy access to well-appointed bathrooms. The loft upstairs provides a versatile space that can be tailored to your needs, whether you crave a cozy reading nook or a vibrant play area for the kids. Step outside to the covered patio, where lush greenery and gentle breezes create the perfect backdrop for outdoor entertaining or quiet moments of reflection. With plenty of room for seating and al fresco dining, this space invites you to savor the beauty of nature from the comfort of home. And of course, don't forget the three-car garage, providing ample storage space for vehicles, outdoor gear, and more. Whether you're a car enthusiast or simply appreciate the convenience of extra storage, this feature adds both practicality and prestige to your modern farmhouse retreat. With its thoughtful design, luxurious amenities, and seamless blend of indoor-outdoor living, this modern farmhouse is more than just a home - it's a sanctuary where every moment is infused with comfort, beauty, and joy. Welcome home.