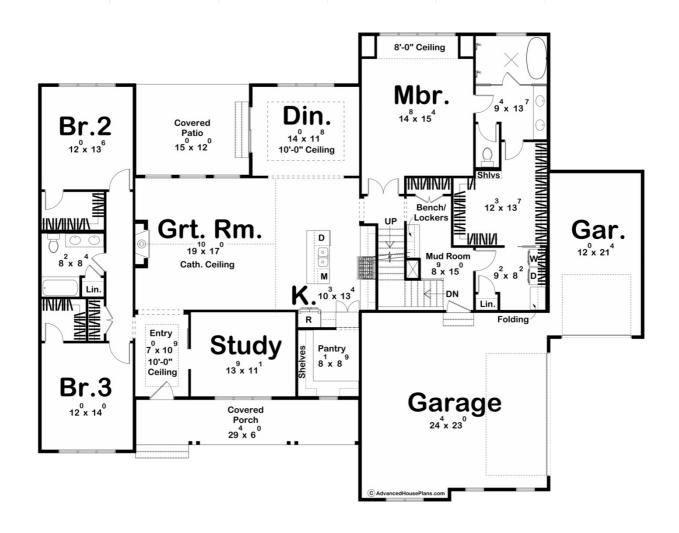

## **Construction Specs**

| Layout                                        |              |
|-----------------------------------------------|--------------|
| Bedrooms                                      | 4            |
| Bathrooms                                     | 3            |
| Garage Bays                                   | 3            |
| Square Footage                                |              |
| Main Level                                    | 2565 Sq. Ft. |
| Second Level                                  | 842 Sq. Ft.  |
| Covered Area                                  | 356 Sq. Ft.  |
| Garage                                        | 868 Sq. Ft.  |
| Total Finished Area                           | 3407 Sq. Ft. |
| Exterior Dimensions                           |              |
| Width                                         | 79' 4"       |
| Depth                                         | 61' 4"       |
| Ridge Height  Calculated from main floor line | 27' 4"       |

## **Plan Description**

Imagine coming home to your own slice of modern farmhouse paradise, where every detail has been carefully crafted to blend luxury with functionality. Step through the welcoming front door into a dedicated entryway, setting the tone for the impeccable design that lies beyond. To your right, discover a spacious study bathed in natural light, providing the perfect retreat for work or relaxation. As you continue into the heart of the home, the open concept Great Room and Kitchen beckon, offering an inviting space for gathering with family and friends. The kitchen boasts top-of-the-line appliances, ample counter space, and a large island for both culinary creations and casual dining. Adjacent to the kitchen, a dedicated dining room awaits, providing an elegant setting for formal meals and special occasions. With its seamless flow and abundant natural light, this space is sure to inspire unforgettable moments shared with loved ones. Retreat to the tranquility of the master suite, where a spacious layout and luxurious finishes create a serene oasis. The ensuite bathroom features a spa-like atmosphere, complete with a soaking tub, walk-in shower, and dual vanities, offering a daily escape from the hustle and bustle of life. Three additional bedrooms provide comfortable accommodations for family members or quests, each thoughtfully designed with ample closet space and easy access to well-appointed bathrooms. The loft upstairs provides a versatile space that can be tailored to your needs, whether you crave a cozy reading nook or a vibrant play area for the kids. Step outside to the covered patio, where lush greenery and gentle breezes create the perfect backdrop for outdoor entertaining or quiet moments of reflection. With plenty of room for seating and al fresco dining, this space invites you to savor the beauty of nature from the comfort of home. And of course, don't forget the three-car garage, providing ample storage space for vehicles, outdoor gear, and more. Whether you're a car enthusiast or simply appreciate the convenience of extra storage, this feature adds both practicality and prestige to your modern farmhouse retreat. With its thoughtful design, luxurious amenities, and seamless blend of indoor-outdoor living, this modern farmhouse is more than just a home - it's a sanctuary where every moment is infused with comfort, beauty, and joy. Welcome home.