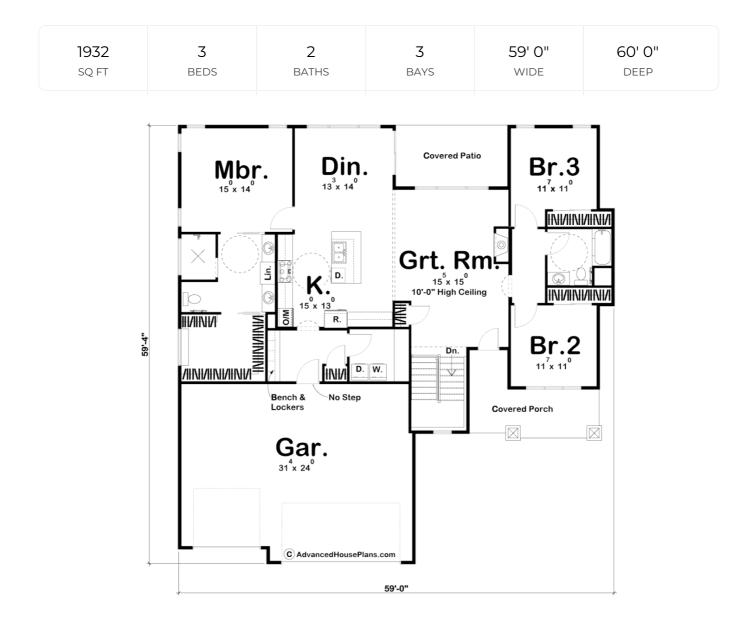

## **Construction Specs**

Layout

Bedrooms

| Bathrooms                                                              | 2                           |
|------------------------------------------------------------------------|-----------------------------|
| Garage Bays                                                            | 3                           |
| Square Footage                                                         |                             |
| Main Level                                                             | 1932 Sq. Ft.                |
| Garage                                                                 | 748 Sq. Ft.                 |
| Total Finished Area                                                    | 1932 Sq. Ft.                |
| Exterior Dimensions                                                    |                             |
| Width                                                                  | 59' O"                      |
| Depth                                                                  | 60' 0"                      |
| Ridge Height<br>Calculated from main floor line                        | 25' 0"                      |
| Default Construction Stats<br>Stats are unique to the individual plan. |                             |
| Foundation Type                                                        | Basement                    |
| Exterior Wall Construction                                             | 2x4                         |
| Roof Pitches                                                           | 8/12 primary 4/12 secondary |
| Foundation Wall Height                                                 | 9'                          |
| Main Wall Height                                                       | 9'                          |

## **Plan Description**

Tapered columns frame the inviting front porch on this craftsman-style one-story house plan. Just inside, an open arrangement of the great room, dining area, and kitchen is brightened by generous windows to the rear. The kitchen itself is graced with an island counter and plenty of storage space. A mudroom with benches and lockers separates the kitchen from the 3-car garage, with a practical no-step entry. The master suite is situated for privacy, tucked away from the main living areas with its spacious bath and roomy walk-in closet. The secondary bedrooms reside on the other side of the home, sharing a bath. At the rear, adjacent to bedroom 3, the great room and the dining area, a covered patio extends entertaining options to the outdoors. The Ridgeway house plan is designed specifically to be wheelchair friendly! We've taken care to ensure there's plenty of room to maneuver, 36" primary doors, and have even designed a zero-entry foundation detail to eliminate steps from the garage and front porch. This is a great plan for folks considering life in their elder years.