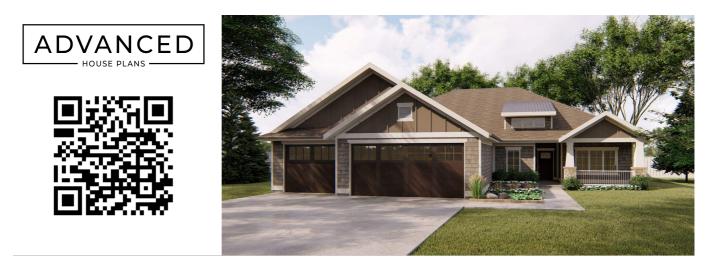

## **Plan Description**

Tapered columns frame the inviting front porch on this craftsman-style one-story house plan. Just inside, an open arrangement of the great room, dining area, and kitchen is brightened by generous windows to the rear. The kitchen itself is graced with an island counter and plenty of storage space. A mudroom with benches and lockers separates the kitchen from the 3-car garage, with a practical no-step entry. The master suite is situated for privacy, tucked away from the main living areas with its spacious bath and roomy walk-in closet. The secondary bedrooms reside on the other side of the home, sharing a bath. At the rear, adjacent to bedroom 3, the great room and the dining area, a covered patio extends entertaining options to the outdoors. The Ridgeway house plan is designed specifically to be wheelchair friendly! We've taken care to ensure there's plenty of room to maneuver, 36" primary doors, and have even designed a zero-entry foundation detail to eliminate steps from the garage and front porch. This is a great plan for folks considering life in their elder years.