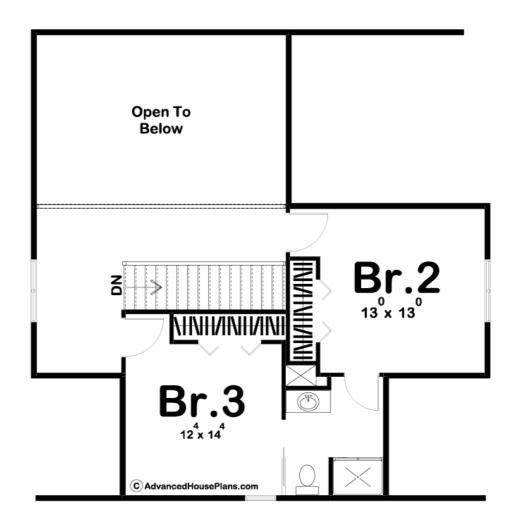

## **Plan Description**

**Exterior Wall Construction** 

Featuring a classic craftsman exterior facade, Richmond Creek is a stunning 1.5 story house plan with a great floor plan to match! The exterior features board and batten siding and thinset stone veneer. This 3 bedroom home plan has a unique open floor plan perfect for entertaining. A covered deck with a fireplace makes a nice place to nestle in with your morning coffee. On the main floor, the master suite has his/her vanities and roomy closet. Cooking will be a breeze with a large island in the kitchen and spacious walk-in pantry to keep things organized. The large great room is warmed by a fireplace and has a 2 story cathedral ceiling. Upstairs bedrooms 2 and 3 share a bathroom. As always any Advanced House Plans home plan can be customized to fit your needs with our alteration department. Whether you need to add another garage stall, change the front elevation, stretch the home larger or just make the home plan more affordable for your budget we can do that and more for you at Ahp.