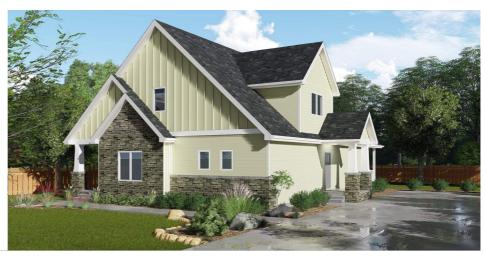

## **Plan Description**

**Exterior Wall Construction** 

Featuring a classic craftsman exterior facade, Richmond Creek is a stunning 1.5 story house plan with a great floor plan to match! The exterior features board and batten siding and thinset stone veneer. This 3 bedroom home plan has a unique open floor plan perfect for entertaining. A covered deck with a fireplace makes a nice place to nestle in with your morning coffee. On the main floor, the master suite has his/her vanities and roomy closet. Cooking will be a breeze with a large island in the kitchen and spacious walk-in pantry to keep things organized. The large great room is warmed by a fireplace and has a 2 story cathedral ceiling. Upstairs bedrooms 2 and 3 share a bathroom. As always any Advanced House Plans home plan can be customized to fit your needs with our alteration department. Whether you need to add another garage stall, change the front elevation, stretch the home larger or just make the home plan more affordable for your budget we can do that and more for you at Ahp.