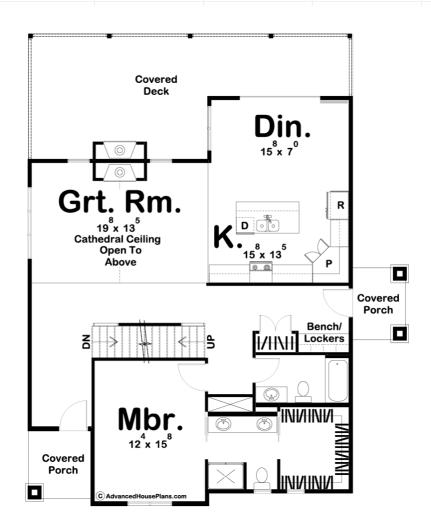

## **Plan Description**

**Exterior Wall Construction** 

Featuring a classic craftsman exterior facade, Richmond Creek is a stunning 1.5 story house plan with a great floor plan to match! The exterior features board and batten siding and thinset stone veneer. This 3 bedroom home plan has a unique open floor plan perfect for entertaining. A covered deck with a fireplace makes a nice place to nestle in with your morning coffee. On the main floor, the master suite has his/her vanities and roomy closet. Cooking will be a breeze with a large island in the kitchen and spacious walk-in pantry to keep things organized. The large great room is warmed by a fireplace and has a 2 story cathedral ceiling. Upstairs bedrooms 2 and 3 share a bathroom. As always any Advanced House Plans home plan can be customized to fit your needs with our alteration department. Whether you need to add another garage stall, change the front elevation, stretch the home larger or just make the home plan more affordable for your budget we can do that and more for you at Ahp.