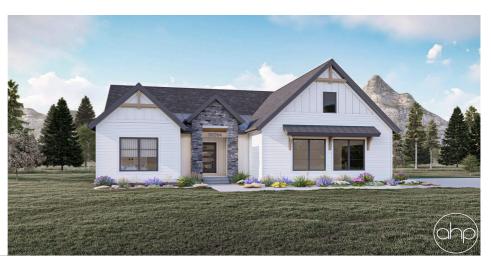

## **Plan Description**

Main Wall Height

This modern farmhouse style house plan boasts 1983 square feet, 3 bedrooms, and 2 bathrooms. With a combination of wood, stone, dark accents, board and batten, and vinyl siding, this home exterior provides a unique yet gorgeous curb appeal. Heading inside the home under the 11' ceiling covered porch is where you are welcomed by the gorgeous and lengthy entryway, providing a tall ceiling and access to the bedrooms, great room, and mudroom areas. The area with the great room, kitchen, and dining room is large and open concept, also including a built-in fireplace, access to a covered patio on the rear side of the home, and plenty of counter space with an island in the kitchen. The master bedroom is just off the great room, with 10' ceilings, a spacious bathroom with a double vanity, separate shower, soaking tub, separate toilet, and walk-in closet with additional shoe storage. This closet has access to the laundry room, which leads out into the mudroom and two-car garage. Bedrooms two and three on the left side of the home each share a hallway bathroom.