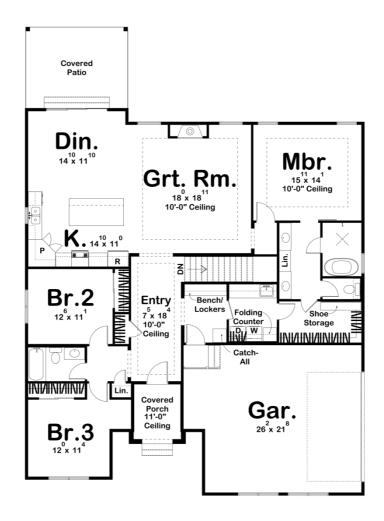

## **Plan Description**

Main Wall Height

This modern farmhouse style house plan boasts 1983 square feet, 3 bedrooms, and 2 bathrooms. With a combination of wood, stone, dark accents, board and batten, and vinyl siding, this home exterior provides a unique yet gorgeous curb appeal. Heading inside the home under the 11' ceiling covered porch is where you are welcomed by the gorgeous and lengthy entryway, providing a tall ceiling and access to the bedrooms, great room, and mudroom areas. The area with the great room, kitchen, and dining room is large and open concept, also including a built-in fireplace, access to a covered patio on the rear side of the home, and plenty of counter space with an island in the kitchen. The master bedroom is just off the great room, with 10' ceilings, a spacious bathroom with a double vanity, separate shower, soaking tub, separate toilet, and walk-in closet with additional shoe storage. This closet has access to the laundry room, which leads out into the mudroom and two-car garage. Bedrooms two and three on the left side of the home each share a hallway bathroom.