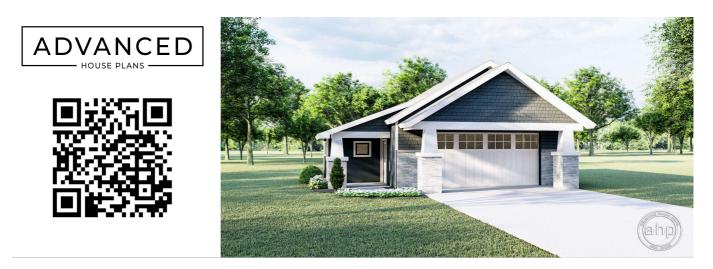

## **Plan Description**

This is a single story traditional garage built on slab foundation. There is a side entrance with a covered porch and a shop area with a workbench.