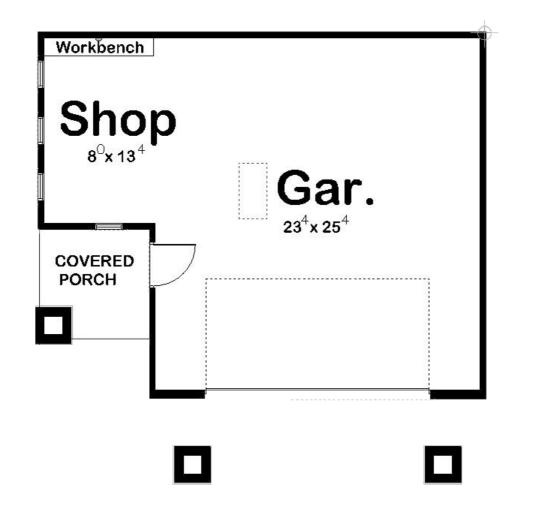

## **Plan Description**

This is a single story traditional garage built on slab foundation. There is a side entrance with a covered porch and a shop area with a workbench.