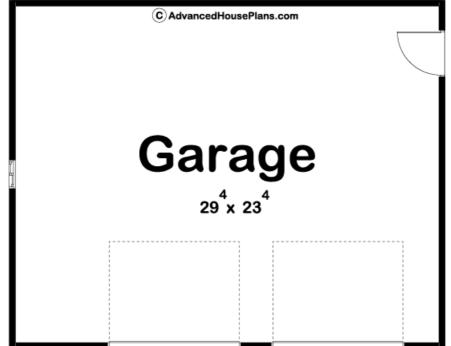

## **Construction Specs**

Layout

Garage Bays

| Square Footage                                                         |              |
|------------------------------------------------------------------------|--------------|
| Garage                                                                 | 720 Sq. Ft.  |
| Exterior Dimensions                                                    |              |
| Width                                                                  | 30' 0"       |
| Depth                                                                  | 24' 0"       |
| Ridge Height<br>Calculated from main floor line                        | 13' O"       |
| Default Construction Stats<br>Stats are unique to the individual plan. |              |
| Foundation Type                                                        | Slab         |
| Exterior Wall Construction                                             | 2x4          |
| Roof Pitches                                                           | 4/12 Primary |
| Main Wall Height                                                       | 8'           |

## **Plan Description**

The Rexburg garage is a 2 car garage on a slab. It has a person door on the side for easy access and a window on the other side for natural light. This garage will work great for storing your vehicles or working on projects. The garage doors are 9ft wide and 7ft tall.