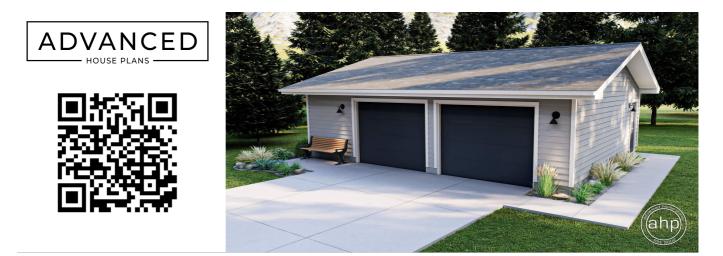

## 30031 - Rexburg Data Sheet

| 0     | <b>O</b> | 0     | 2    | <b>30' 0''</b> | 24' 0" |
|-------|----------|-------|------|----------------|--------|
| SQ FT | BEDS     | BATHS | BAYS | WIDE           | DEEP   |
|       |          |       |      |                |        |

## **Construction Specs**

Layout

Garage Bays

| Square Footage                                                         |              |
|------------------------------------------------------------------------|--------------|
| Garage                                                                 | 720 Sq. Ft.  |
| Exterior Dimensions                                                    |              |
| Width                                                                  | 30' 0"       |
| Depth                                                                  | 24' 0"       |
| Ridge Height<br>Calculated from main floor line                        | 13' O"       |
| Default Construction Stats<br>Stats are unique to the individual plan. |              |
| Foundation Type                                                        | Slab         |
| Exterior Wall Construction                                             | 2x4          |
| Roof Pitches                                                           | 4/12 Primary |
| Main Wall Height                                                       | 8'           |

## **Plan Description**

The Rexburg garage is a 2 car garage on a slab. It has a person door on the side for easy access and a window on the other side for natural light. This garage will work great for storing your vehicles or working on projects. The garage doors are 9ft wide and 7ft tall.