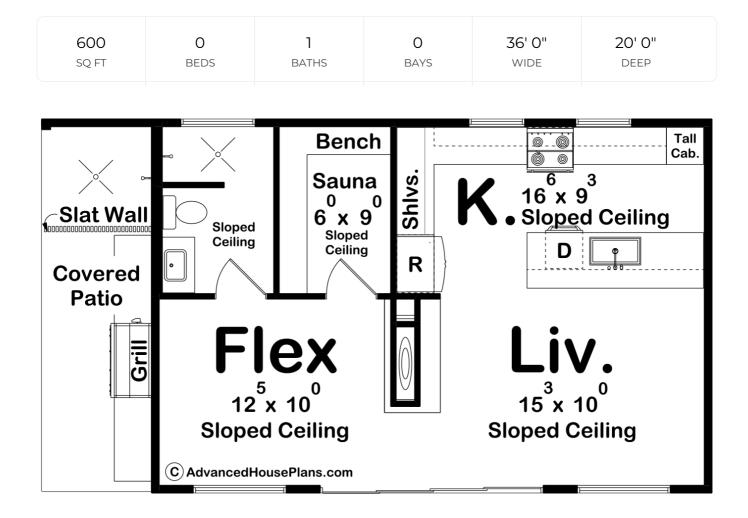

## **Construction Specs**

Layout

Bathrooms

| Square Footage                                                         |              |
|------------------------------------------------------------------------|--------------|
| Main Level                                                             | 600 Sq. Ft.  |
| Covered Area                                                           | 120 Sq. Ft.  |
| Total Finished Area                                                    | 600 Sq. Ft.  |
| Exterior Dimensions                                                    |              |
| Width                                                                  | 36' 0"       |
| Depth                                                                  | 20' 0"       |
| Ridge Height<br>Calculated from main floor line                        | 12' 7"       |
| Default Construction Stats<br>Stats are unique to the individual plan. |              |
| Foundation Type                                                        | Slab         |
| Exterior Wall Construction                                             | 2x4          |
| Roof Pitches                                                           | 2/12 Primary |
| Main Wall Height                                                       | 8'           |

## **Plan Description**

The Regis Flats pool house is a charming 600 sq ft space. On the exterior is dark vertical siding that accents well with the wood slat wall and soffits. There is a built-in grilling space that is under the covered roof next to an outdoor shower. On the inside is a full kitchen with an island and snack bar. The tall sloped ceilings give this pool house a big feel. There is a double sided fireplace that separates two living spaces. The flex space could be great for a sofa bed to convert this to a guest house for the night. There is a bathroom and a sauna in this pool house.