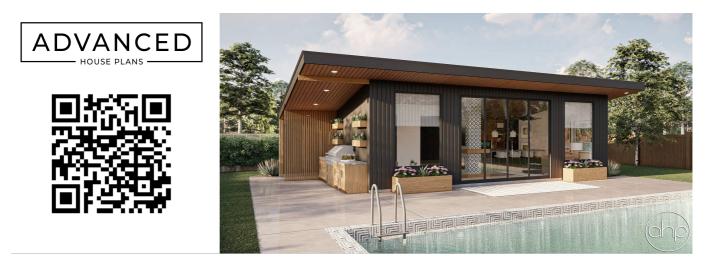

## **Plan Description**

The Regis Flats pool house is a charming 600 sq ft space. On the exterior is dark vertical siding that accents well with the wood slat wall and soffits. There is a built-in grilling space that is under the covered roof next to an outdoor shower. On the inside is a full kitchen with an island and snack bar. The tall sloped ceilings give this pool house a big feel. There is a double sided fireplace that separates two living spaces. The flex space could be great for a sofa bed to convert this to a guest house for the night. There is a bathroom and a sauna in this pool house.