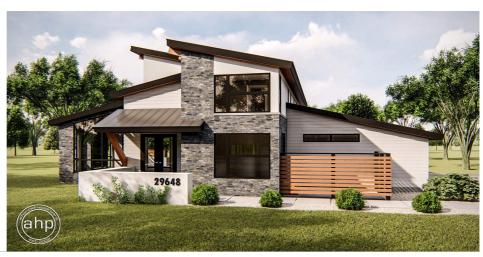

## **Plan Description**

If you are looking for curb appeal, look no further. The Regency plan's exterior brings together wood, stucco, and stone to give it the ultimate modern look. Once you step into the house, you will be amazed by the open floor plan with its large windows in the great room. The great room is accented by exposed wood beams and fireplace. A courtyard that's great for outdoor entertainment can be accessed from the dining room. The kitchen includes a walk-in pantry and a large island with a breakfast bar. You will find the master suite situated perfectly on the main floor complete with his/her vanities in the bath. Upstairs bedrooms 2 and 3 share a Jack and Jill bathroom while bedroom 4 and the upstairs family room share a centrally located hall bath.