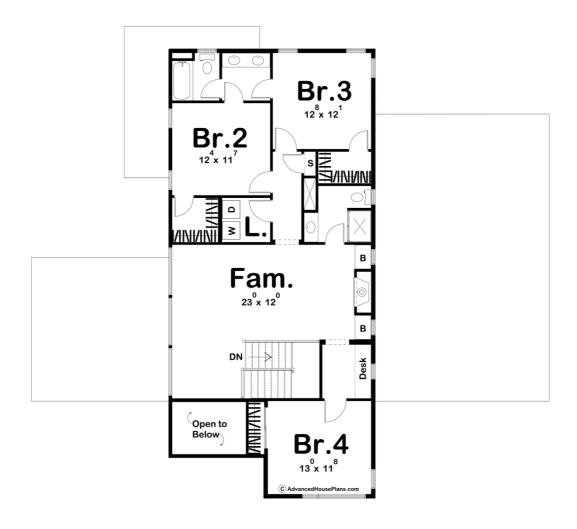

## **Plan Description**

If you are looking for curb appeal, look no further. The Regency plan's exterior brings together wood, stucco, and stone to give it the ultimate modern look. Once you step into the house, you will be amazed by the open floor plan with its large windows in the great room. The great room is accented by exposed wood beams and fireplace. A courtyard that's great for outdoor entertainment can be accessed from the dining room. The kitchen includes a walk-in pantry and a large island with a breakfast bar. You will find the master suite situated perfectly on the main floor complete with his/her vanities in the bath. Upstairs bedrooms 2 and 3 share a Jack and Jill bathroom while bedroom 4 and the upstairs family room share a centrally located hall bath.