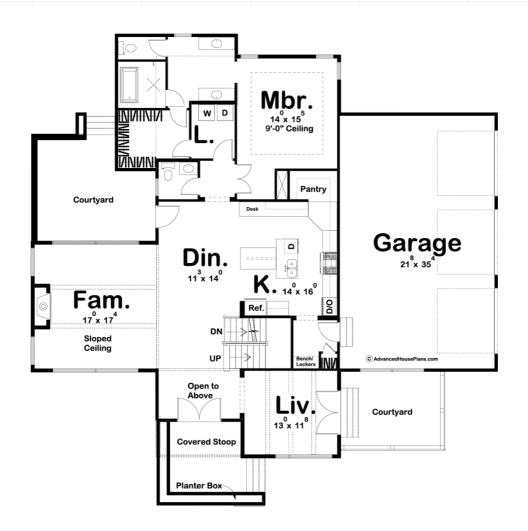

## **Plan Description**

If you are looking for curb appeal, look no further. The Regency plan's exterior brings together wood, stucco, and stone to give it the ultimate modern look. Once you step into the house, you will be amazed by the open floor plan with its large windows in the great room. The great room is accented by exposed wood beams and fireplace. A courtyard that's great for outdoor entertainment can be accessed from the dining room. The kitchen includes a walk-in pantry and a large island with a breakfast bar. You will find the master suite situated perfectly on the main floor complete with his/her vanities in the bath. Upstairs bedrooms 2 and 3 share a Jack and Jill bathroom while bedroom 4 and the upstairs family room share a centrally located hall bath.