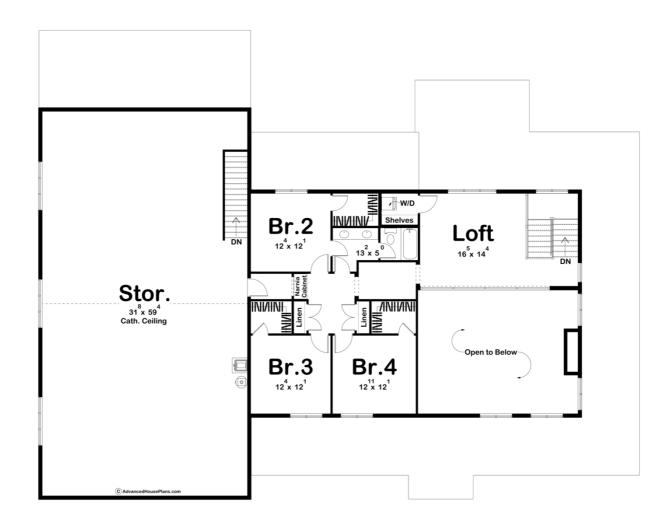

## **Plan Description**

Welcome to the ideal blend of rustic charm and contemporary living with our modern farmhouse-style barndominium. This spacious home offers the perfect combination of comfort, functionality, and aesthetic appeal. The exterior features classic farmhouse elements such as board and batten siding, metal roof accents, and a charming front porch. The oversized garage shop is seamlessly integrated into the design, offering ample space for parking vehicles, storing equipment, and pursuing hobbies. Step inside to discover an inviting open concept layout that seamlessly connects the living, dining, and kitchen areas. The high ceilings and abundant natural light create an airy and spacious atmosphere. The kitchen is a chef's dream, featuring ample counter space and a large island for casual dining and meal preparation. The master suite is located on the main level for added convenience and privacy. It boasts a luxurious ensuite bathroom with dual sinks, a soaking tub, and a large walk-in shower. Three additional bedrooms are situated on the upper level, providing plenty of space for family members or guests. Each bedroom is generously sized and offers ample closet space. A flexible loft area overlooks the main living space below, perfect for use as a home office, playroom, or additional living area. Whether you're seeking a peaceful retreat in the countryside or a stylish suburban oasis, this modern farmhouse-style barndominium is sure to exceed your expectations. Welcome home to the perfect blend of comfort, convenience, and timeless appeal.