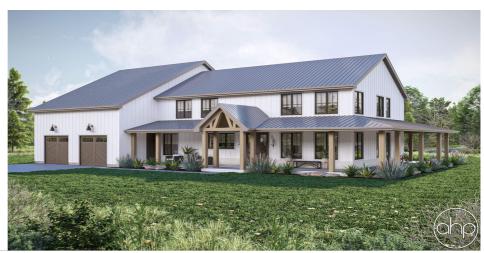

## **Plan Description**

Welcome to the ideal blend of rustic charm and contemporary living with our modern farmhouse-style barndominium. This spacious home offers the perfect combination of comfort, functionality, and aesthetic appeal. The exterior features classic farmhouse elements such as board and batten siding, metal roof accents, and a charming front porch. The oversized garage shop is seamlessly integrated into the design, offering ample space for parking vehicles, storing equipment, and pursuing hobbies. Step inside to discover an inviting open concept layout that seamlessly connects the living, dining, and kitchen areas. The high ceilings and abundant natural light create an airy and spacious atmosphere. The kitchen is a chef's dream, featuring ample counter space and a large island for casual dining and meal preparation. The master suite is located on the main level for added convenience and privacy. It boasts a luxurious ensuite bathroom with dual sinks, a soaking tub, and a large walk-in shower. Three additional bedrooms are situated on the upper level, providing plenty of space for family members or guests. Each bedroom is generously sized and offers ample closet space. A flexible loft area overlooks the main living space below, perfect for use as a home office, playroom, or additional living area. Whether you're seeking a peaceful retreat in the countryside or a stylish suburban oasis, this modern farmhouse-style barndominium is sure to exceed your expectations. Welcome home to the perfect blend of comfort, convenience, and timeless appeal.