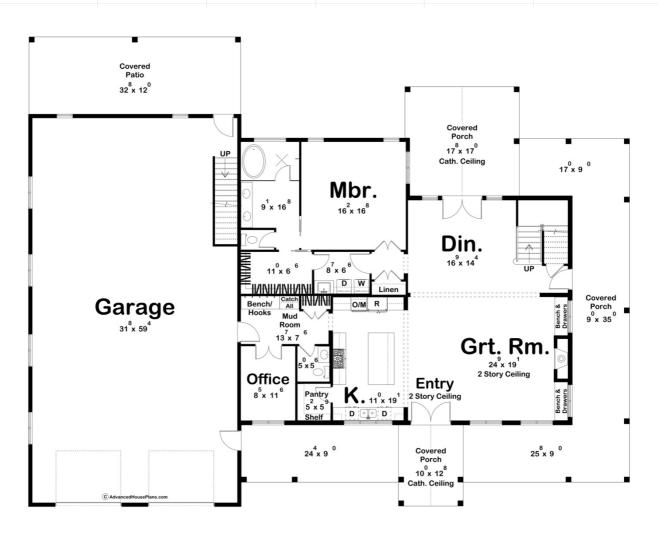

## **Plan Description**

Welcome to the ideal blend of rustic charm and contemporary living with our modern farmhouse-style barndominium. This spacious home offers the perfect combination of comfort, functionality, and aesthetic appeal. The exterior features classic farmhouse elements such as board and batten siding, metal roof accents, and a charming front porch. The oversized garage shop is seamlessly integrated into the design, offering ample space for parking vehicles, storing equipment, and pursuing hobbies. Step inside to discover an inviting open concept layout that seamlessly connects the living, dining, and kitchen areas. The high ceilings and abundant natural light create an airy and spacious atmosphere. The kitchen is a chef's dream, featuring ample counter space and a large island for casual dining and meal preparation. The master suite is located on the main level for added convenience and privacy. It boasts a luxurious ensuite bathroom with dual sinks, a soaking tub, and a large walk-in shower. Three additional bedrooms are situated on the upper level, providing plenty of space for family members or guests. Each bedroom is generously sized and offers ample closet space. A flexible loft area overlooks the main living space below, perfect for use as a home office, playroom, or additional living area. Whether you're seeking a peaceful retreat in the countryside or a stylish suburban oasis, this modern farmhouse-style barndominium is sure to exceed your expectations. Welcome home to the perfect blend of comfort, convenience, and timeless appeal.