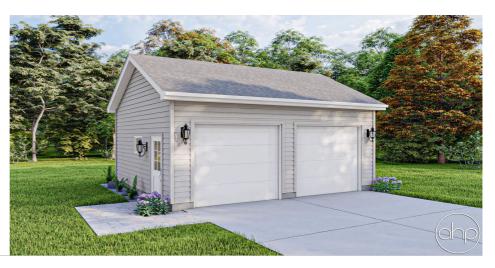

## **Plan Description**

The Redmond is a handsome stand-alone garage. The 10' high walls allow for 8' tall garage doors. There is a man door on the side for easy access and a window for natural light. It would be great for storage or a workshop on your property.