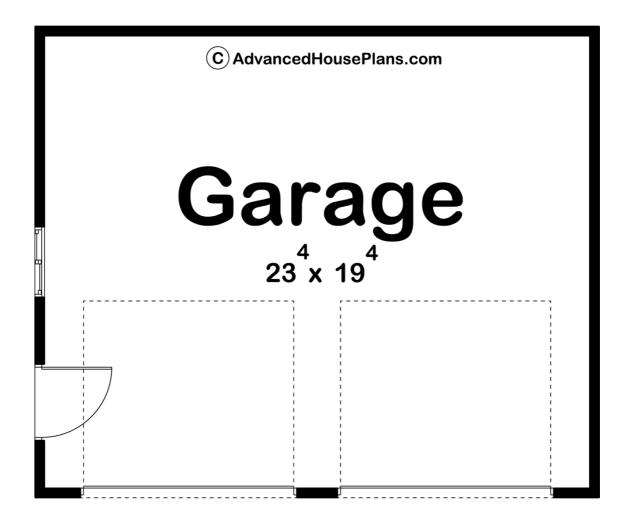

## **Construction Specs**

Layout

Garage Bays 2

| Square Footage                                                       |              |
|----------------------------------------------------------------------|--------------|
| Garage                                                               | 480 Sq. Ft.  |
| Exterior Dimensions                                                  |              |
| Width                                                                | 24' 0"       |
| Depth                                                                | 20' 0"       |
| Ridge Height  Calculated from main floor line                        | 16' 10"      |
| Default Construction Stats  Stats are unique to the individual plan. |              |
| Foundation Type                                                      | Slab         |
| Exterior Wall Construction                                           | 2x4          |
| Roof Pitches                                                         | 6/12 Primary |
| Main Wall Height                                                     | 10'          |

## **Plan Description**

The Redmond is a handsome stand-alone garage. The 10' high walls allow for 8' tall garage doors. There is a man door on the side for easy access and a window for natural light. It would be great for storage or a workshop on your property.