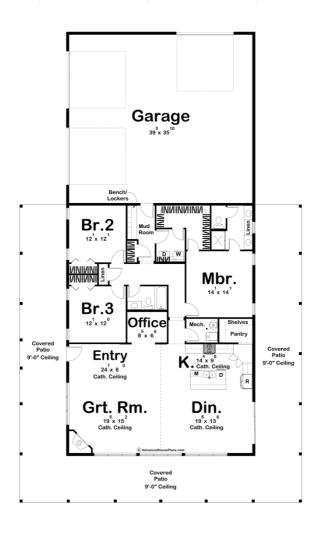

## **Plan Description**

Bathrooms

The Red Rocks plan is a stunning Barndominium style 1 story house plan. The simple shape of the exterior makes the plan very efficient to build. A wrap around porch creates a ton of outside entertainment space. Just inside the home, you'll notice a wide-open floor plan with a soaring cathedral ceiling and 14' high walls. The great room is warmed by a beautiful corner fireplace. The kitchen includes a large walk-in pantry and an island with a snack bar. An office can be found right off the main living space. The master bedroom is found on the right side of the home. The master bathroom includes his/her vanities, a linen closet, and an enclosed toilet area. Bedrooms 2 and 3 share a conveniently located hall bathroom with the main living space. The homes massive garage includes 3 doors and plenty of room for any hobby or car collection.