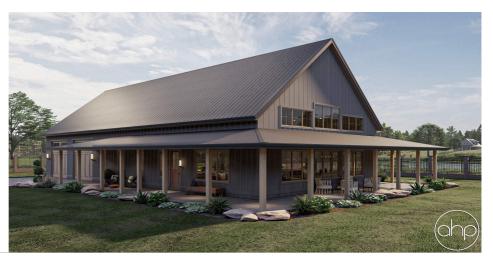

## **Plan Description**

Bathrooms

The Red Rocks plan is a stunning Barndominium style 1 story house plan. The simple shape of the exterior makes the plan very efficient to build. A wrap around porch creates a ton of outside entertainment space. Just inside the home, you'll notice a wide-open floor plan with a soaring cathedral ceiling and 14' high walls. The great room is warmed by a beautiful corner fireplace. The kitchen includes a large walk-in pantry and an island with a snack bar. An office can be found right off the main living space. The master bedroom is found on the right side of the home. The master bathroom includes his/her vanities, a linen closet, and an enclosed toilet area. Bedrooms 2 and 3 share a conveniently located hall bathroom with the main living space. The homes massive garage includes 3 doors and plenty of room for any hobby or car collection.