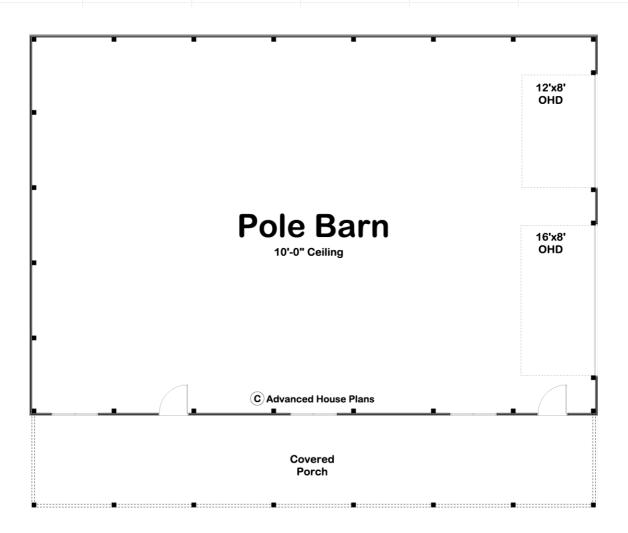

## 29438 - Reagan Data Sheet

| 2400  | 0    | 0     | 3    | 60' 0" | 50' 0" |
|-------|------|-------|------|--------|--------|
| SQ FT | BEDS | BATHS | BAYS | WIDE   | DEEP   |

## **Construction Specs**

| Lav | 10 | +  |
|-----|----|----|
| Lav | vu | uι |

Garage Bays 3

| Square Footage                                                       |              |
|----------------------------------------------------------------------|--------------|
| Main Level                                                           | 2400 Sq. Ft. |
| Total Finished Area                                                  | 2400 Sq. Ft. |
| Exterior Dimensions                                                  |              |
| Width                                                                | 60' 0"       |
| Depth                                                                | 50' 0"       |
| Ridge Height  Calculated from main floor line                        | 21' 0"       |
| Default Construction Stats  Stats are unique to the individual plan. |              |
| Foundation Type                                                      | Slab         |
| Exterior Wall Construction                                           | Post Frame   |
| Roof Pitches                                                         | 5/12 Primary |
| Main Wall Height                                                     | 10'          |