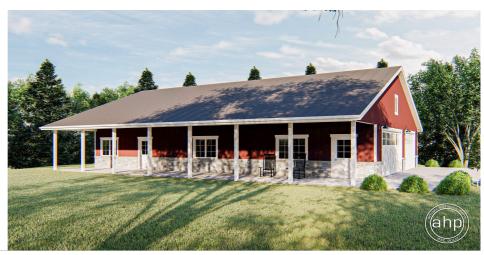

## 29438 - Reagan Data Sheet

| 2400  | 0    | 0     | 3    | 60' 0" | 50' 0" |
|-------|------|-------|------|--------|--------|
| SQ FT | BEDS | BATHS | BAYS | WIDE   | DEEP   |

## **Construction Specs**

| Lav | 10 | +  |
|-----|----|----|
| Lav | vu | uι |

Garage Bays 3

| Square Footage                                                       |              |
|----------------------------------------------------------------------|--------------|
| Main Level                                                           | 2400 Sq. Ft. |
| Total Finished Area                                                  | 2400 Sq. Ft. |
| Exterior Dimensions                                                  |              |
| Width                                                                | 60' 0"       |
| Depth                                                                | 50' 0"       |
| Ridge Height  Calculated from main floor line                        | 21' 0"       |
| Default Construction Stats  Stats are unique to the individual plan. |              |
| Foundation Type                                                      | Slab         |
| Exterior Wall Construction                                           | Post Frame   |
| Roof Pitches                                                         | 5/12 Primary |
| Main Wall Height                                                     | 10'          |