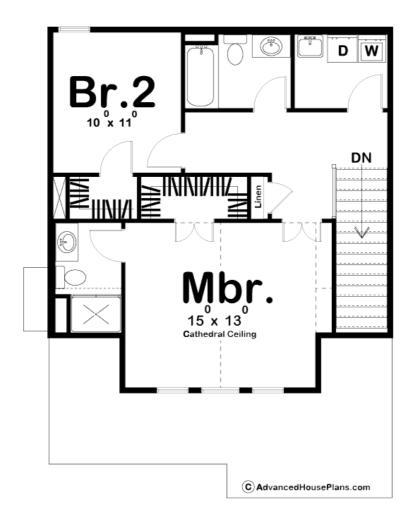

## **Plan Description**

This 2 story house plan's compact, the cost-conscious foundation makes it an affordable, charming option for smaller sized lots. An array of stout columns adds an appealing sense of "heft" to the home's Craftsman style design. Immediately inside, guests are welcomed into the open arrangement of the great room, island kitchen and breakfast area. A built-in hutch in the entry hall provides an appropriately nostalgic touch. Upstairs, the second-floor landing leads to both bedrooms, the laundry and central hall bath. The master bedroom is adorned by a Cathedral Ceiling and is brightened by a trio of windows to the front. Both the master bedroom and bedroom 2 enjoy walk-in closets. Check out our other small house plans!As always any Advanced House Plans home plan can be customized to fit your needs with our alteration department. Whether you need to add another garage stall, change the front elevation, stretch the home larger or just make the home plan more affordable for your budget we can do that and more for you at Ahp.