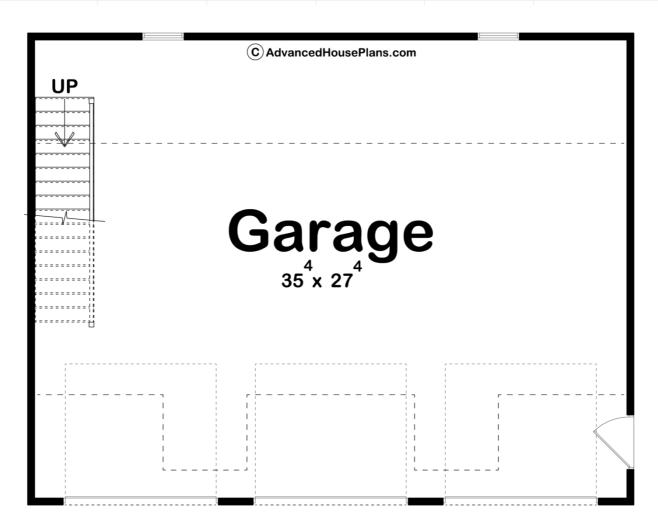

## **Plan Description**

This is a traditional style 3 car garage plan. It is built on a slab foundation. The garage includes attic space above with built-in stairs for easy access. The attic space has two usable dormers with windows in them for natural light. It has a cathedral ceiling.