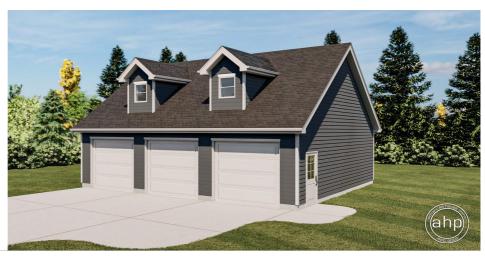

30014 - Ranger Data Sheet

| 0     | 0    | 0     | 3    | 36' 0" | 28' 0" |
|-------|------|-------|------|--------|--------|
| SQ FT | BEDS | BATHS | BAYS | WIDE   | DEEP   |

## **Construction Specs**

| Layout                                                              |               |
|---------------------------------------------------------------------|---------------|
| Garage Bays                                                         | 3             |
| Square Footage                                                      |               |
| Garage                                                              | 1008 Sq. Ft.  |
| Exterior Dimensions                                                 |               |
| Width                                                               | 36' 0"        |
| Depth                                                               | 28' 0"        |
| Ridge Height  Calculated from main floor line                       | 23' 0"        |
| Default Construction Stats Stats are unique to the individual plan. |               |
| Foundation Type                                                     | Slab          |
| Exterior Wall Construction                                          | 2x4           |
| Roof Pitches                                                        | 10/12 Primary |
| Main Wall Height                                                    | 9'            |

## **Plan Description**

This is a traditional style 3 car garage plan. It is built on a slab foundation. The garage includes attic space above with built-in stairs for easy access. The attic space has two usable dormers with windows in them for natural light. It has a cathedral ceiling.