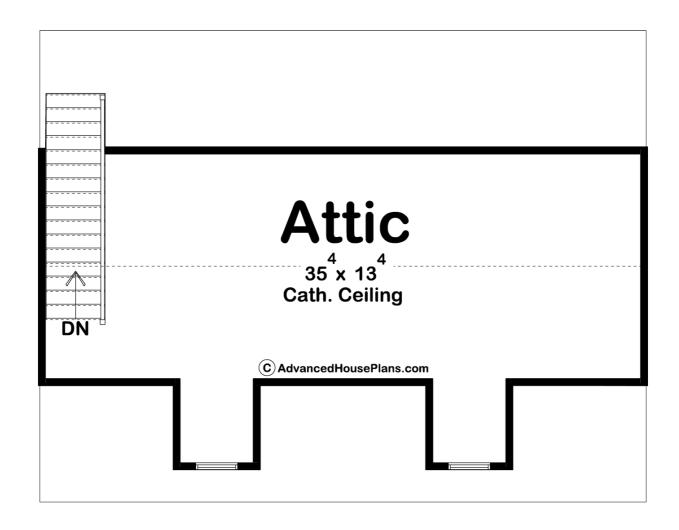

## **Plan Description**

This is a traditional style 3 car garage plan. It is built on a slab foundation. The garage includes attic space above with built-in stairs for easy access. The attic space has two usable dormers with windows in them for natural light. It has a cathedral ceiling.