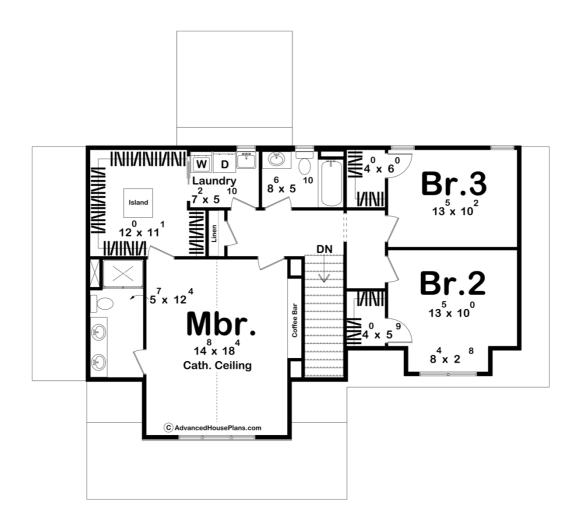

## **Plan Description**

The Ramsey combines timeless Craftsman charm with functionality. Its inviting covered porch and stout columns set the tone for a home built to impress. Step inside to discover an open floor plan where the family room, warmed by a cozy fireplace, flows effortlessly into the dining area and a kitchen designed for chefs. With a large island and an expansive walk-in pantry, this kitchen is ready for gatherings big or small. The Ramsey is a perfect blend of style, warmth, and practicality—your dream home awaits!