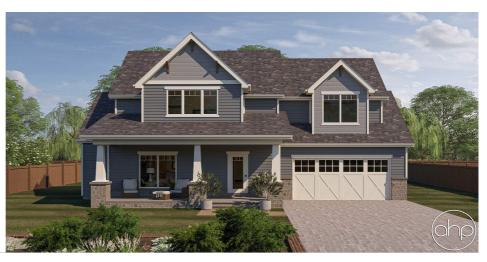

## **Plan Description**

The Ramsey combines timeless Craftsman charm with functionality. Its inviting covered porch and stout columns set the tone for a home built to impress. Step inside to discover an open floor plan where the family room, warmed by a cozy fireplace, flows effortlessly into the dining area and a kitchen designed for chefs. With a large island and an expansive walk-in pantry, this kitchen is ready for gatherings big or small. The Ramsey is a perfect blend of style, warmth, and practicality—your dream home awaits!