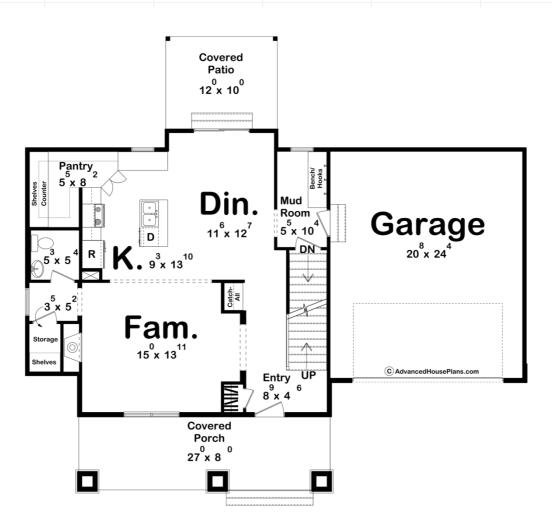

## **Plan Description**

The Ramsey combines timeless Craftsman charm with functionality. Its inviting covered porch and stout columns set the tone for a home built to impress. Step inside to discover an open floor plan where the family room, warmed by a cozy fireplace, flows effortlessly into the dining area and a kitchen designed for chefs. With a large island and an expansive walk-in pantry, this kitchen is ready for gatherings big or small. The Ramsey is a perfect blend of style, warmth, and practicality—your dream home awaits!