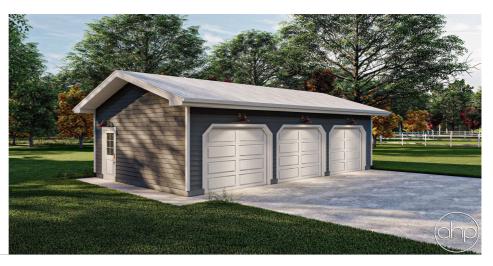

## **Plan Description**

The Ramsdell is a classic and spacious 3-car detached garage designed with timeless traditional style. Inside, ample space accommodates three vehicles comfortably. Whether used for parking, storage, or a workshop, this traditional 3-car garage enhances your property's functionality and aesthetic appeal.