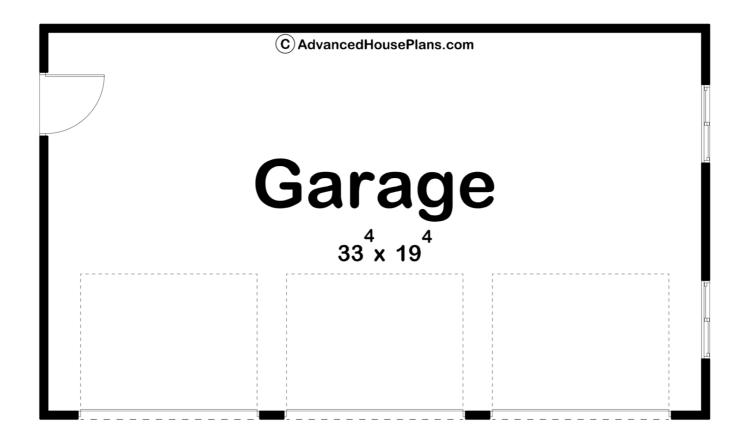

## 30045 - Ramsdell Data Sheet

| 0     | 0    | 0     | 3    | 34' 0" | 20' 0" |
|-------|------|-------|------|--------|--------|
| SQ FT | BEDS | BATHS | BAYS | WIDE   | DEEP   |

## **Construction Specs**

Layout

Garage Bays 3

| Square Footage                                                       |              |
|----------------------------------------------------------------------|--------------|
| Garage                                                               | 680 Sq. Ft.  |
| Exterior Dimensions                                                  |              |
| Width                                                                | 34' 0"       |
| Depth                                                                | 20' 0"       |
| Ridge Height  Calculated from main floor line                        | 12' 9"       |
| Default Construction Stats  Stats are unique to the individual plan. |              |
| Foundation Type                                                      | Slab         |
| Exterior Wall Construction                                           | 2x4          |
| Roof Pitches                                                         | Primary 4/12 |
| Main Wall Height                                                     | 9'           |