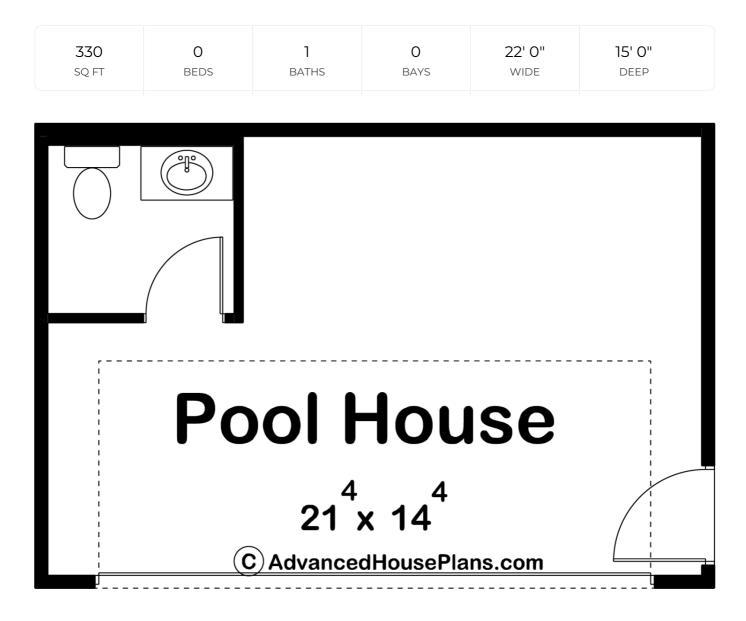

## **Construction Specs**

Layout

Bathrooms

| Square Footage                                                         |             |
|------------------------------------------------------------------------|-------------|
| Main Level                                                             | 330 Sq. Ft. |
| Total Finished Area                                                    | 330 Sq. Ft. |
| Exterior Dimensions                                                    |             |
| Width                                                                  | 22' 0"      |
| Depth                                                                  | 15' 0"      |
| Ridge Height<br>Calculated from main floor line                        | 12' 0"      |
| Default Construction Stats<br>Stats are unique to the individual plan. |             |
| Foundation Type                                                        | Slab        |
| Exterior Wall Construction                                             | 2x4         |
| Main Wall Height                                                       | 9'          |

## **Plan Description**

This contemporary pool house design is great for all outdoor seekers. The Raburn plan sits under a low pitched roof but still provides many opportunities for natural sunlight. The large garage door allows you to bring the outdoors inside while escaping the sun on a hot summer day. Inside lies ample amount of space for all guests to relax and enjoy themselves. A half bath is conveniently located in the rear corner of this pool house. With a simple design, this costworthy plan is great for adults and children. Be sure to check out our other pool houses. As always any of our plans at Advanced House Plans can be customized to fit your needs with our alteration department. Whether you need to change the front elevation style, stretch it larger or just make the plan more affordable for your budget we can do that and more for you at Ahp.