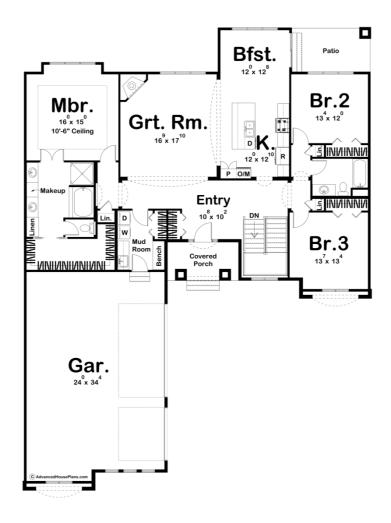

## **Plan Description**

A tasteful blend of textures enhances the classic Mediterranean styling of this 2,165 sq. ft., 1-story house plan. Columns flank the covered front porch, where upon entrance, guests are treated to expansive views into the great room, with its corner fireplace and trio of windows to the rear. Just off the great room, the kitchen and breakfast area lie open for unimpeded entertaining. The kitchen features a sizeable island work area and pantry, while the sunny breakfast area accesses a rear deck. An alcove off of the reception area conceals the entrance to the master suite, where the bedroom is flooded with light from three large windows to the rear. The bath area includes his-and-her vanities, soaking tub, shower, compartmented toilet and roomy walk-in closet. Bedrooms 2 and 3 reside on the opposite side of the home and share a hall bath. A laundry room/mud room, complete with sink, built-in bench, and coat closet, intercepts foot traffic from the home's deep, interior side-load, 3-car garage.