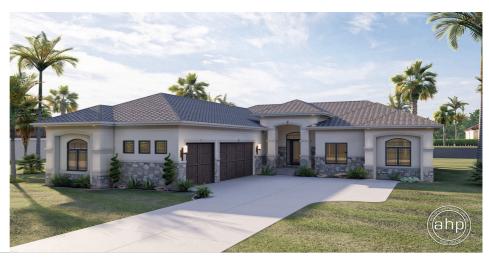

## **Plan Description**

A tasteful blend of textures enhances the classic Mediterranean styling of this 2,165 sq. ft., 1-story house plan. Columns flank the covered front porch, where upon entrance, guests are treated to expansive views into the great room, with its corner fireplace and trio of windows to the rear. Just off the great room, the kitchen and breakfast area lie open for unimpeded entertaining. The kitchen features a sizeable island work area and pantry, while the sunny breakfast area accesses a rear deck. An alcove off of the reception area conceals the entrance to the master suite, where the bedroom is flooded with light from three large windows to the rear. The bath area includes his-and-her vanities, soaking tub, shower, compartmented toilet and roomy walk-in closet. Bedrooms 2 and 3 reside on the opposite side of the home and share a hall bath. A laundry room/mud room, complete with sink, built-in bench, and coat closet, intercepts foot traffic from the home's deep, interior side-load, 3-car garage.