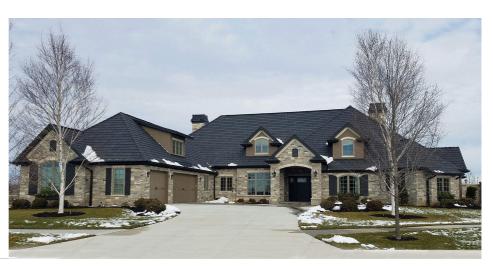

## **Plan Description**

Main Wall Height

Prairie Pines is a luxurious house plan, exquisitely designed and full of beautiful features and elegant surprises. Every inch of this home has been thoughtfully considered - this is truly a dream home of the highest order! With refined French Country styling from front to back, Prairie Pines is sure to stand out from the crowd. This gorgeous ranch home plan features finely detailed rooms, including a cathedral ceiling great room with decorative wood trusses. There is an informal breakfast nook as well as a formal dining room for special occasions. The Master Suite is impressive with a large tub, walk-in tile shower, and a large walk-in closet with plenty of storage space. Prairie Pines is designed with 10' 2x6 walls, with 12/12 roof pitches. The plan has a basement foundation with 9' walls.