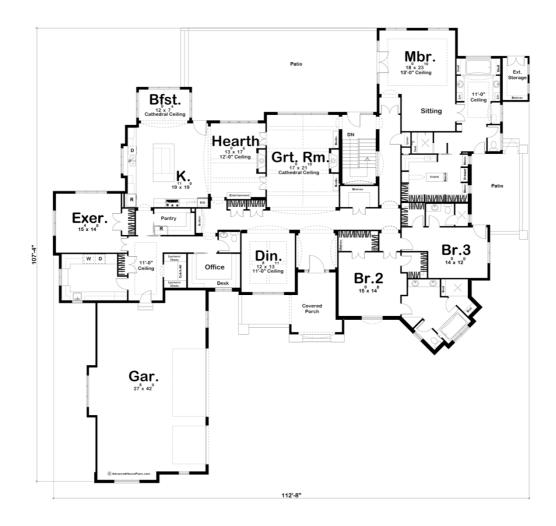

## 29390 - Prairie Pines Data Sheet

| 4853  | 3    | 4     | 3    | 113' 0" | 108' 0" |  |
|-------|------|-------|------|---------|---------|--|
| SQ FT | BEDS | BATHS | BAYS | WIDE    | DEEP    |  |

## **Construction Specs**

Layout

Bedrooms 3

| Bathrooms                                                           | 4            |
|---------------------------------------------------------------------|--------------|
| Garage Bays                                                         | 3            |
| Square Footage                                                      |              |
| Main Level                                                          | 4853 Sq. Ft. |
| Garage                                                              | 1145 Sq. Ft. |
| Total Finished Area                                                 | 4853 Sq. Ft. |
| Exterior Dimensions                                                 |              |
| Width                                                               | 113' 0"      |
| Depth                                                               | 108' 0"      |
| Ridge Height  Calculated from main floor line                       | 35' 0"       |
| Default Construction Stats Stats are unique to the individual plan. |              |
| Foundation Type                                                     | Basement     |
| Exterior Wall Construction                                          | 2x4          |
| Roof Pitches                                                        | 12/12        |
| Foundation Wall Height                                              | 9'           |

## **Plan Description**

Main Wall Height

Prairie Pines is a luxurious house plan, exquisitely designed and full of beautiful features and elegant surprises. Every inch of this home has been thoughtfully considered - this is truly a dream home of the highest order! With refined French Country styling from front to back, Prairie Pines is sure to stand out from the crowd. This gorgeous ranch home plan features finely detailed rooms, including a cathedral ceiling great room with decorative wood trusses. There is an informal breakfast nook as well as a formal dining room for special occasions. The Master Suite is impressive with a large tub, walk-in tile shower, and a large walk-in closet with plenty of storage space. Prairie Pines is designed with 10' 2x6 walls, with 12/12 roof pitches. The plan has a basement foundation with 9' walls.