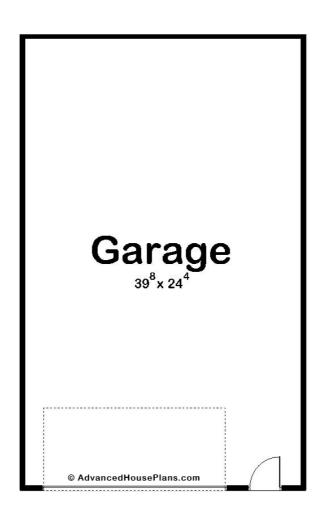

## 29265 - Potter Data Sheet

| 0     | 0    | 0     | 2    | 25' 0" | 40' 0" |
|-------|------|-------|------|--------|--------|
| SQ FT | BEDS | BATHS | BAYS | WIDE   | DEEP   |

## **Construction Specs**

| _ |   | _  |   |    |
|---|---|----|---|----|
| а | v | (0 | ш | ıt |

Garage Bays 2

| Square Footage                                                       |              |
|----------------------------------------------------------------------|--------------|
| Garage                                                               | 1000 Sq. Ft. |
| Exterior Dimensions                                                  |              |
| Width                                                                | 25' 0"       |
| Depth                                                                | 40' 0"       |
| Ridge Height  Calculated from main floor line                        | 17' O"       |
| Default Construction Stats  Stats are unique to the individual plan. |              |
| Foundation Type                                                      | Slab         |
| Exterior Wall Construction                                           | 2x4          |
| Roof Pitches                                                         | 6/12 Primary |
| Main Wall Height                                                     | 9'           |