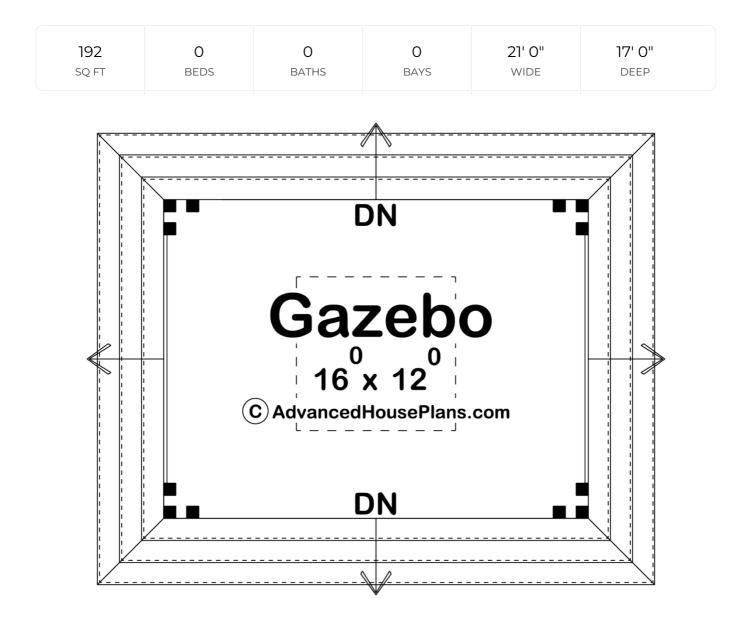

## **Construction Specs**

Layout

Square Footage

| Main Level                                                             | 192 Sq. Ft. |
|------------------------------------------------------------------------|-------------|
| Total Finished Area                                                    | 192 Sq. Ft. |
| Exterior Dimensions                                                    |             |
| Width                                                                  | 21' 0"      |
| Depth                                                                  | 17' O"      |
| Ridge Height<br>Calculated from main floor line                        | 16' 0"      |
| Default Construction Stats<br>Stats are unique to the individual plan. |             |
| Foundation Type                                                        | Slab        |
| Exterior Wall Construction                                             | 2x4         |

## **Plan Description**

This Gazebo has steps on all sides to make it easily accessible. This allows for perfect views for relaxation or entertaining.