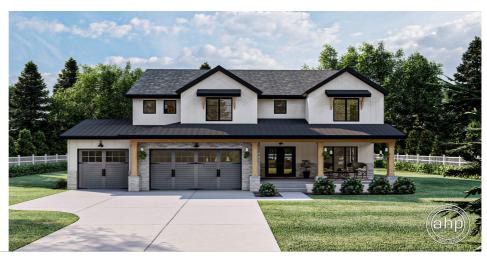

## **Plan Description**

A beautiful contrast of board and batten siding on the exterior gives the Poplar View a beautiful Modern Farmhouse curb appeal. This stunning home includes a ton of outdoor space including a front covered porch, 2 rear covered patios, an outdoor kitchen, and 2 decks on the upper level. The interior layout of this plan is equally amazing. As soon as you step foot in this home, you'll be blown away by the floorplan. A living room lies to the right of the entry and has a jaw-dropping corner door that allows you to keep the room wide open to the main living area or close it for complete privacy. The massive great room is warmed by a fireplace that is flanked by built-in bookshelves and is well lit with natural light from the beautiful door that leads to the covered patio. This homes amazing kitchen includes a large island and a large walk-in pantry. A door on the rear of the kitchen leads to an outdoor kitchen with a cooktop. Upstairs, you will find a stunning master bedroom that includes a wetroom with a soaking tub and shower, his/her vanities, and a large walk-in closet with access to the laundry room. A large sliding door leads from the master bedroom to a private deck. A loft area on the second floor also has a sliding door that leads to a deck. 3 additional bedrooms can be found on the second floor as well. Bedroom 2 has