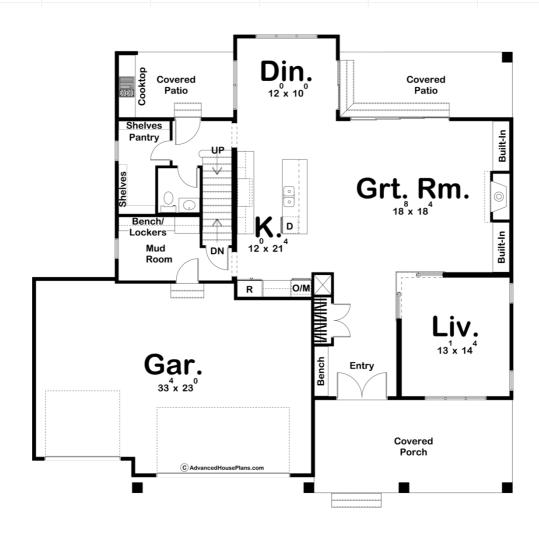

## **Plan Description**

A beautiful contrast of board and batten siding on the exterior gives the Poplar View a beautiful Modern Farmhouse curb appeal. This stunning home includes a ton of outdoor space including a front covered porch, 2 rear covered patios, an outdoor kitchen, and 2 decks on the upper level. The interior layout of this plan is equally amazing. As soon as you step foot in this home, you'll be blown away by the floorplan. A living room lies to the right of the entry and has a jaw-dropping corner door that allows you to keep the room wide open to the main living area or close it for complete privacy. The massive great room is warmed by a fireplace that is flanked by built-in bookshelves and is well lit with natural light from the beautiful door that leads to the covered patio. This homes amazing kitchen includes a large island and a large walk-in pantry. A door on the rear of the kitchen leads to an outdoor kitchen with a cooktop. Upstairs, you will find a stunning master bedroom that includes a wetroom with a soaking tub and shower, his/her vanities, and a large walk-in closet with access to the laundry room. A large sliding door leads from the master bedroom to a private deck. A loft area on the second floor also has a sliding door that leads to a deck. 3 additional bedrooms can be found on the second floor as well. Bedroom 2 has