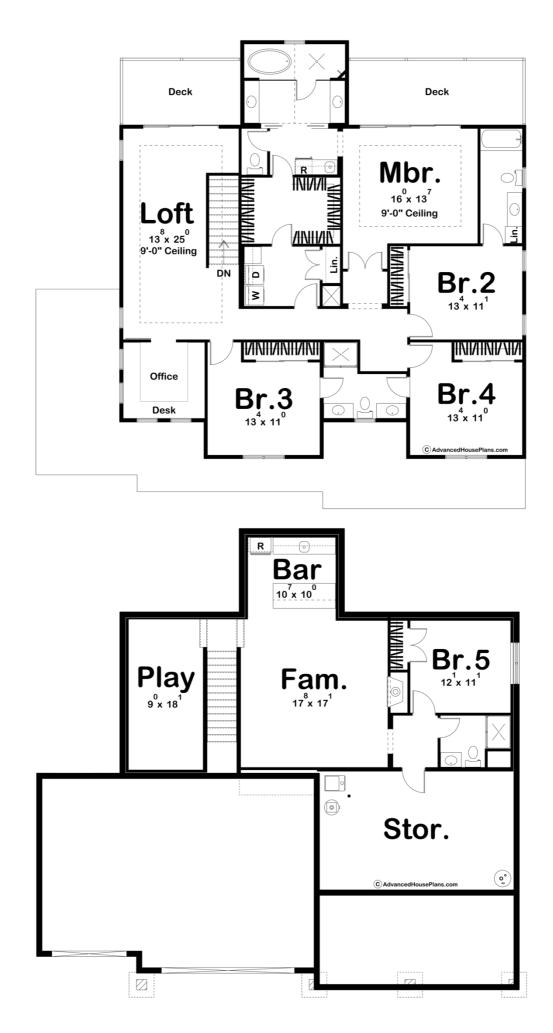

## **Plan Description**

A beautiful contrast of board and batten siding on the exterior gives the Poplar View a beautiful Modern Farmhouse curb appeal. This stunning home includes a ton of outdoor space including a front covered porch, 2 rear covered patios, an outdoor kitchen, and 2 decks on the upper level. The interior layout of this plan is equally amazing. As soon as you step foot in this home, you'll be blown away by the floorplan. A living room lies to the right of the entry and has a jaw-dropping corner door that allows you to keep the room wide open to the main living area or close it for complete privacy. The massive great room is warmed by a fireplace that is flanked by built-in bookshelves and is well lit with natural light from the beautiful door that leads to the covered patio. This homes amazing kitchen includes a large island and a large walk-in pantry. A door on the rear of the kitchen leads to an outdoor kitchen with a cooktop. Upstairs, you will find a stunning master bedroom that includes a wetroom with a soaking tub and shower, his/her vanities, and a large walk-in closet with access to the laundry room. A large sliding door leads from the master bedroom to a private deck. A loft area on the second floor also has a sliding door that leads to a deck. 3 additional bedrooms can be found on the second floor as well. Bedroom 2 has

| ts own bathroom while bedroom 3 and 4 share a bathroom. An optional finished basement adds 936 sq<br>to the floor plan and includes a playroom, a bar, a large storage area, and an additional bedroom. | ų ft |
|---------------------------------------------------------------------------------------------------------------------------------------------------------------------------------------------------------|------|
|                                                                                                                                                                                                         |      |
|                                                                                                                                                                                                         |      |
|                                                                                                                                                                                                         |      |
|                                                                                                                                                                                                         |      |
|                                                                                                                                                                                                         |      |
|                                                                                                                                                                                                         |      |
|                                                                                                                                                                                                         |      |
|                                                                                                                                                                                                         |      |
|                                                                                                                                                                                                         |      |
|                                                                                                                                                                                                         |      |
|                                                                                                                                                                                                         |      |
|                                                                                                                                                                                                         |      |
|                                                                                                                                                                                                         |      |