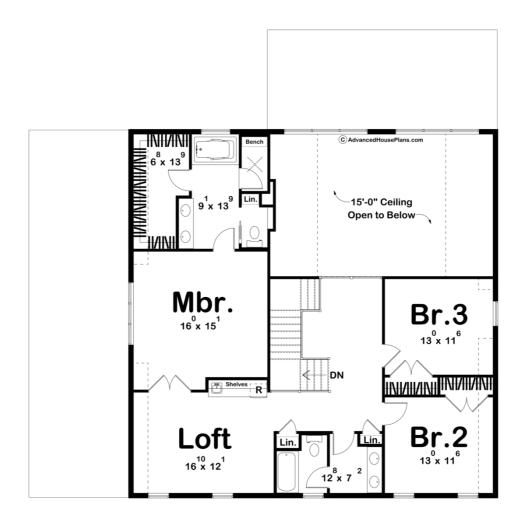

## **Construction Specs**

| Layout                                        |              |  |
|-----------------------------------------------|--------------|--|
| Bedrooms                                      | 3            |  |
| Bathrooms                                     | 3            |  |
| Garage Bays                                   | 3            |  |
| Square Footage                                |              |  |
| Main Level                                    | 1191 Sq. Ft. |  |
| Second Level                                  | 1417 Sq. Ft. |  |
| Covered Area                                  | 858 Sq. Ft.  |  |
| Garage                                        | 711 Sq. Ft.  |  |
| Total Finished Area                           | 2608 Sq. Ft. |  |
| Exterior Dimensions                           |              |  |
| Width                                         | 56' 0"       |  |
| Depth                                         | 56' 0"       |  |
| Ridge Height  Calculated from main floor line | 32' 2"       |  |

## **Plan Description**

Introducing the captivating Barndominium House Plan, where rustic charm meets modern convenience. This remarkable residence seamlessly combines the classic barn aesthetic with the comfort and style of a contemporary home. The exterior boasts a distinctive barn-shaped roof that adds character and visual appeal to the structure. To enhance outdoor living, a delightful lean-to covered patio stretches invitingly from the side, providing a cozy space to relax and entertain. Upon entering the Barndominium, you are greeted by a thoughtfully designed mudroom, ensuring that cleanliness and organization are easily maintained. This practical feature allows you to transition seamlessly from the outdoors to the comforts of home. The mudroom offers ample storage for coats, shoes, and other everyday items, while the adjacent laundry room provides a dedicated space for washing and drying. Stepping further into the heart of the home, you'll discover a spacious kitchen that is truly a chef's dream. With its modern appliances, abundant counter space, and a convenient walk-in pantry, this kitchen is equipped to handle all your culinary endeavors. The open concept design seamlessly connects the kitchen to the great room and dining area, creating an inviting and versatile space for family gatherings and socializing. Ascend the stairs to the upper level, where a haven of rest and relaxation awaits. Three generously sized bedrooms and two well-appointed bathrooms provide ample space for family members and guests alike. The highlight of this floor is the master suite, which offers a peaceful retreat from the outside world. The suite includes a comfortable bedroom, a private bathroom, and, most notably, a spacious walk-in closet. The walk-in closet offers abundant storage space for clothing, accessories, and personal items, ensuring that everything has its designated place. The Barndominium House Plan is an architectural marvel that seamlessly combines the rustic charm of a barn with the contemporary comforts of a modern home. From the striking barnshaped roof to the inviting lean-to covered patio, every detail has been meticulously designed to create a harmonious and welcoming living environment. Whether you're hosting a gathering in the open great room, enjoying a guiet moment in the master suite, or simply appreciating the unique aesthetics, this Barndominium is a true testament to the perfect fusion of functionality and style.