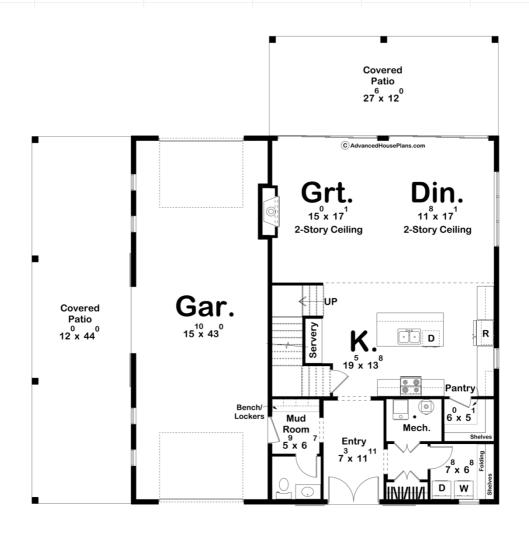

## **Construction Specs**

| Layout                                        |              |  |
|-----------------------------------------------|--------------|--|
| Bedrooms                                      | 3            |  |
| Bathrooms                                     | 3            |  |
| Garage Bays                                   | 3            |  |
| Square Footage                                |              |  |
| Main Level                                    | 1191 Sq. Ft. |  |
| Second Level                                  | 1417 Sq. Ft. |  |
| Covered Area                                  | 858 Sq. Ft.  |  |
| Garage                                        | 711 Sq. Ft.  |  |
| Total Finished Area                           | 2608 Sq. Ft. |  |
| Exterior Dimensions                           |              |  |
| Width                                         | 56' 0"       |  |
| Depth                                         | 56' 0"       |  |
| Ridge Height  Calculated from main floor line | 32' 2"       |  |

## **Plan Description**

Introducing the captivating Barndominium House Plan, where rustic charm meets modern convenience. This remarkable residence seamlessly combines the classic barn aesthetic with the comfort and style of a contemporary home. The exterior boasts a distinctive barn-shaped roof that adds character and visual appeal to the structure. To enhance outdoor living, a delightful lean-to covered patio stretches invitingly from the side, providing a cozy space to relax and entertain. Upon entering the Barndominium, you are greeted by a thoughtfully designed mudroom, ensuring that cleanliness and organization are easily maintained. This practical feature allows you to transition seamlessly from the outdoors to the comforts of home. The mudroom offers ample storage for coats, shoes, and other everyday items, while the adjacent laundry room provides a dedicated space for washing and drying. Stepping further into the heart of the home, you'll discover a spacious kitchen that is truly a chef's dream. With its modern appliances, abundant counter space, and a convenient walk-in pantry, this kitchen is equipped to handle all your culinary endeavors. The open concept design seamlessly connects the kitchen to the great room and dining area, creating an inviting and versatile space for family gatherings and socializing. Ascend the stairs to the upper level, where a haven of rest and relaxation awaits. Three generously sized bedrooms and two well-appointed bathrooms provide ample space for family members and guests alike. The highlight of this floor is the master suite, which offers a peaceful retreat from the outside world. The suite includes a comfortable bedroom, a private bathroom, and, most notably, a spacious walk-in closet. The walk-in closet offers abundant storage space for clothing, accessories, and personal items, ensuring that everything has its designated place. The Barndominium House Plan is an architectural marvel that seamlessly combines the rustic charm of a barn with the contemporary comforts of a modern home. From the striking barnshaped roof to the inviting lean-to covered patio, every detail has been meticulously designed to create a harmonious and welcoming living environment. Whether you're hosting a gathering in the open great room, enjoying a guiet moment in the master suite, or simply appreciating the unique aesthetics, this Barndominium is a true testament to the perfect fusion of functionality and style.