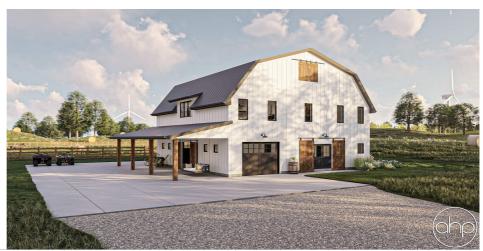

## **Plan Description**

Introducing the captivating Barndominium House Plan, where rustic charm meets modern convenience. This remarkable residence seamlessly combines the classic barn aesthetic with the comfort and style of a contemporary home. The exterior boasts a distinctive barn-shaped roof that adds character and visual appeal to the structure. To enhance outdoor living, a delightful lean-to covered patio stretches invitingly from the side, providing a cozy space to relax and entertain. Upon entering the Barndominium, you are greeted by a thoughtfully designed mudroom, ensuring that cleanliness and organization are easily maintained. This practical feature allows you to transition seamlessly from the outdoors to the comforts of home. The mudroom offers ample storage for coats, shoes, and other everyday items, while the adjacent laundry room provides a dedicated space for washing and drying. Stepping further into the heart of the home, you'll discover a spacious kitchen that is truly a chef's dream. With its modern appliances, abundant counter space, and a convenient walk-in pantry, this kitchen is equipped to handle all your culinary endeavors. The open concept design seamlessly connects the kitchen to the great room and dining area, creating an inviting and versatile space for family gatherings and socializing. Ascend the stairs to the upper level, where a haven of rest and relaxation awaits. Three generously sized bedrooms and two well-appointed bathrooms provide ample space for family members and guests alike. The highlight of this floor is the master suite, which offers a peaceful retreat from the outside world. The suite includes a comfortable bedroom, a private bathroom, and, most notably, a spacious walk-in closet. The walk-in closet offers abundant storage space for clothing, accessories, and personal items, ensuring that everything has its designated place. The Barndominium House Plan is an architectural marvel that seamlessly combines the rustic charm of a barn with the contemporary comforts of a modern home. From the striking barnshaped roof to the inviting lean-to covered patio, every detail has been meticulously designed to create a harmonious and welcoming living environment. Whether you're hosting a gathering in the open great room, enjoying a guiet moment in the master suite, or simply appreciating the unique aesthetics, this Barndominium is a true testament to the perfect fusion of functionality and style.