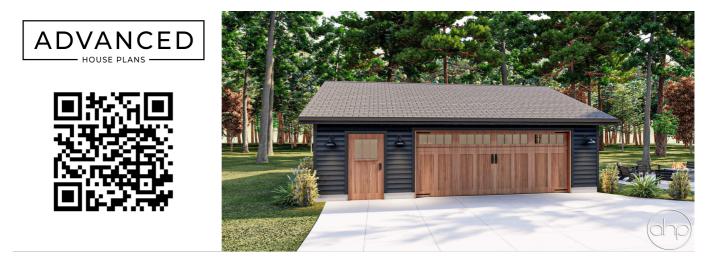

## **Plan Description**

The Pinecrest garage is a 2 car garage on a slab. It has a person door on the front for easy access. This garage will work great for storing your vehicles or working on projects. The walls are 8ft tall with a 16ft wide by 7ft tall overhead garage door.