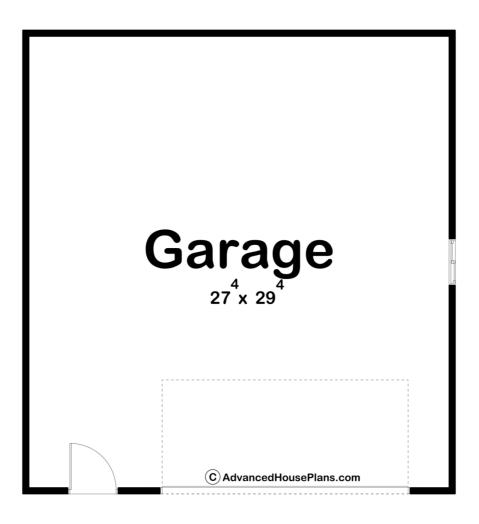

## 30070 - Pinecrest Data Sheet

| 0     | 0    | 0     | 2    | 28' 0" | 30' 0" |  |
|-------|------|-------|------|--------|--------|--|
| SQ FT | BEDS | BATHS | BAYS | WIDE   | DEEP   |  |

## **Construction Specs**

Layout

Garage Bays

| Square Footage                                                         |              |
|------------------------------------------------------------------------|--------------|
| Garage                                                                 | 840 Sq. Ft.  |
| Exterior Dimensions                                                    |              |
| Width                                                                  | 28' 0"       |
| Depth                                                                  | 30' 0"       |
| Ridge Height<br>Calculated from main floor line                        | 14' 2"       |
| Default Construction Stats<br>Stats are unique to the individual plan. |              |
| Foundation Type                                                        | Slab         |
| Exterior Wall Construction                                             | 2x4          |
| Roof Pitches                                                           | 4/12 Primary |
| Main Wall Height                                                       | 8'           |