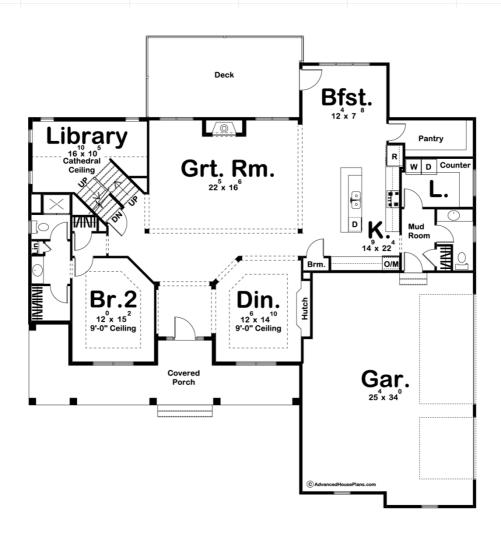

## **Plan Description**

An inviting covered porch embraces the front of this Modern Farmhouse, 1.5-story house plan. Once inside, guests are greeted by wide-open views of the Great Room, Kitchen, Dining and Breakfast area. The kitchen offers plenty of workspaces and includes a walk-in pantry double ovens and an oversized island. The adjoining bayed breakfast area accesses a covered rear porch for open-air dining options. On the opposite side of this design's floor plan, a sizeable in-law suite lies hidden away for privacy. Its bath area includes a vanity, private shower and toilet, and walk-in closet. Midway up the stairs lies a convenient Library, great for studying or reading a book on a Sunday afternoon. Upstairs, features a Loft and all three secondary bedrooms enjoy walk-in closets. Bedroom 3 has its own bath, while bedrooms 4 and 5 share a conveniently located hall bath, just off the central loft area. The oversized Master bedroom includes a sitting room, and an expansive bathroom with his and hers vanities, walk-in shower, soaking tub and a massive closet! Back on the main floor, the 3-car garage has convenient access points to the home through the mudroom, complete with benches and storage cubbies. This practical area accesses the laundry, which includes counter space and space for hampers.