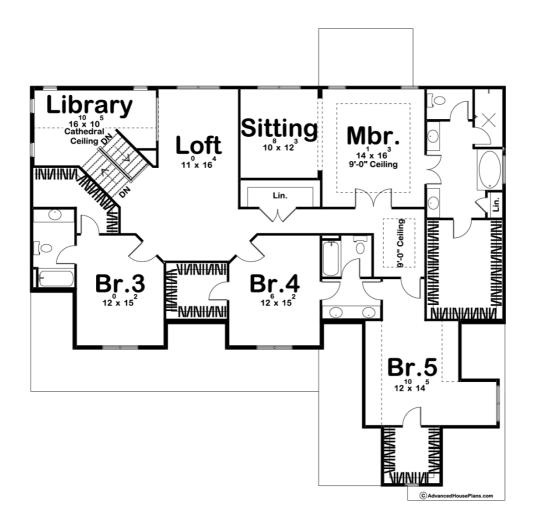

## **Plan Description**

An inviting covered porch embraces the front of this Modern Farmhouse, 1.5-story house plan. Once inside, guests are greeted by wide-open views of the Great Room, Kitchen, Dining and Breakfast area. The kitchen offers plenty of workspaces and includes a walk-in pantry double ovens and an oversized island. The adjoining bayed breakfast area accesses a covered rear porch for open-air dining options. On the opposite side of this design's floor plan, a sizeable in-law suite lies hidden away for privacy. Its bath area includes a vanity, private shower and toilet, and walk-in closet. Midway up the stairs lies a convenient Library, great for studying or reading a book on a Sunday afternoon. Upstairs, features a Loft and all three secondary bedrooms enjoy walk-in closets. Bedroom 3 has its own bath, while bedrooms 4 and 5 share a conveniently located hall bath, just off the central loft area. The oversized Master bedroom includes a sitting room, and an expansive bathroom with his and hers vanities, walk-in shower, soaking tub and a massive closet! Back on the main floor, the 3-car garage has convenient access points to the home through the mudroom, complete with benches and storage cubbies. This practical area accesses the laundry, which includes counter space and space for hampers.