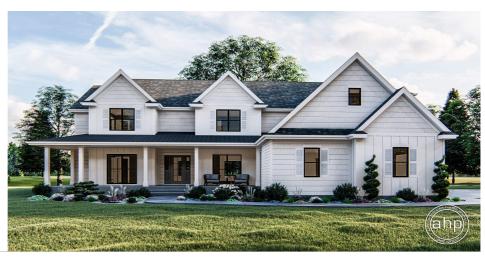

## **Plan Description**

An inviting covered porch embraces the front of this Modern Farmhouse, 1.5-story house plan. Once inside, guests are greeted by wide-open views of the Great Room, Kitchen, Dining and Breakfast area. The kitchen offers plenty of workspaces and includes a walk-in pantry double ovens and an oversized island. The adjoining bayed breakfast area accesses a covered rear porch for open-air dining options. On the opposite side of this design's floor plan, a sizeable in-law suite lies hidden away for privacy. Its bath area includes a vanity, private shower and toilet, and walk-in closet. Midway up the stairs lies a convenient Library, great for studying or reading a book on a Sunday afternoon. Upstairs, features a Loft and all three secondary bedrooms enjoy walk-in closets. Bedroom 3 has its own bath, while bedrooms 4 and 5 share a conveniently located hall bath, just off the central loft area. The oversized Master bedroom includes a sitting room, and an expansive bathroom with his and hers vanities, walk-in shower, soaking tub and a massive closet! Back on the main floor, the 3-car garage has convenient access points to the home through the mudroom, complete with benches and storage cubbies. This practical area accesses the laundry, which includes counter space and space for hampers.