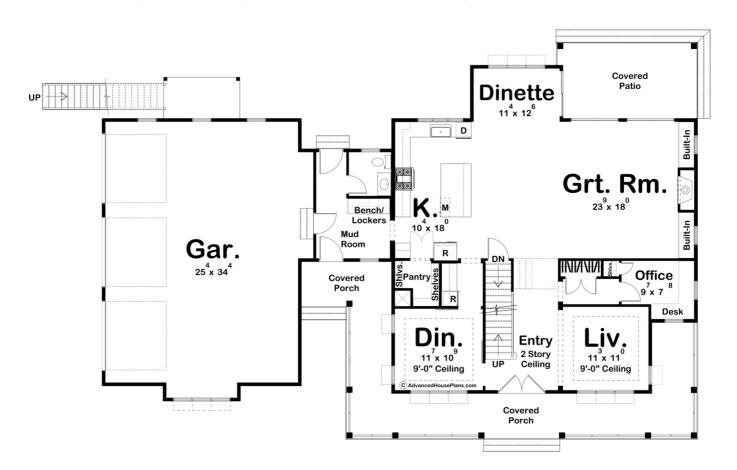

## **Plan Description**

If you are looking for curb appeal, look no further than the Pine Ridge plan. The exterior screams modern farmhouse with its wrap-around porch and attached side-load garage. Inside, the entryway is flanked by both the dining room and living room and has a 2 story ceiling. Further, into the home, an open kitchen and great room provide a great space for entertaining guests. The kitchen includes a farm sink, an island with a flush snack bar, and a walk-in pantry. The great room is warmed by a beautiful brick fireplace that is flanked by built-in cabinets. A wonderful dinette leads to a covered patio that is perfect for outdoor entertainment. On the upper level of this 2 story house, you will find 4 amazing bedrooms. The master suite includes a beautiful master bathroom complete with a walk-in shower, his/her vanities, and a whirlpool tub. Bedroom 2 has its own bathroom while bedrooms 3 and 4 share a convenient Jack and Jill bath.Back on the main level, the absolutely beautiful 3-car garage includes ample space. It accesses the home through a mudroom, complete with bench, lockers and a coat closet. A full 1 bedroom apartment can be found above the garage. The apartment includes a living area, a full kitchen with an island, a laundry room, a full bathroom, and a walk-in closet.