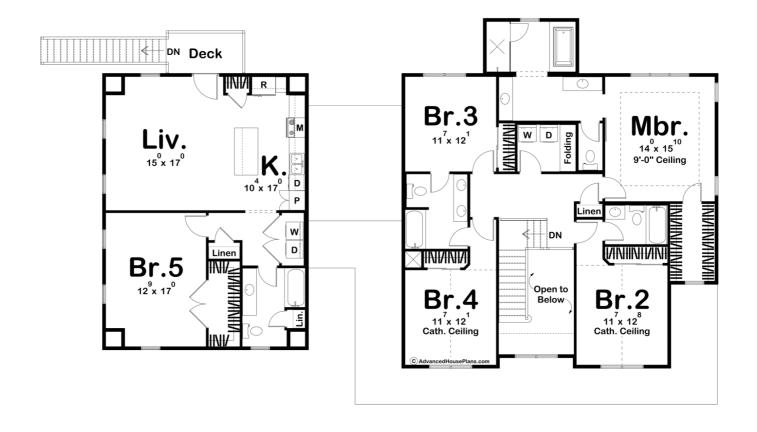

## **Plan Description**

If you are looking for curb appeal, look no further than the Pine Ridge plan. The exterior screams modern farmhouse with its wrap-around porch and attached side-load garage. Inside, the entryway is flanked by both the dining room and living room and has a 2 story ceiling. Further, into the home, an open kitchen and great room provide a great space for entertaining guests. The kitchen includes a farm sink, an island with a flush snack bar, and a walk-in pantry. The great room is warmed by a beautiful brick fireplace that is flanked by built-in cabinets. A wonderful dinette leads to a covered patio that is perfect for outdoor entertainment. On the upper level of this 2 story house, you will find 4 amazing bedrooms. The master suite includes a beautiful master bathroom complete with a walk-in shower, his/her vanities, and a whirlpool tub. Bedroom 2 has its own bathroom while bedrooms 3 and 4 share a convenient Jack and Jill bath.Back on the main level, the absolutely beautiful 3-car garage includes ample space. It accesses the home through a mudroom, complete with bench, lockers and a coat closet. A full 1 bedroom apartment can be found above the garage. The apartment includes a living area, a full kitchen with an island, a laundry room, a full bathroom, and a walk-in closet.