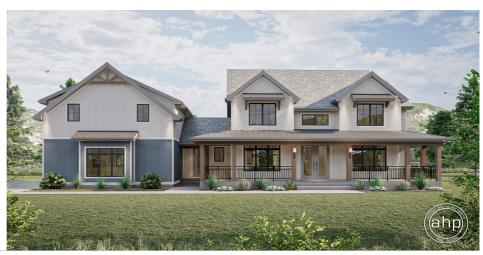

## **Plan Description**

If you are looking for curb appeal, look no further than the Pine Ridge plan. The exterior screams modern farmhouse with its wrap-around porch and attached side-load garage. Inside, the entryway is flanked by both the dining room and living room and has a 2 story ceiling. Further, into the home, an open kitchen and great room provide a great space for entertaining guests. The kitchen includes a farm sink, an island with a flush snack bar, and a walk-in pantry. The great room is warmed by a beautiful brick fireplace that is flanked by built-in cabinets. A wonderful dinette leads to a covered patio that is perfect for outdoor entertainment. On the upper level of this 2 story house, you will find 4 amazing bedrooms. The master suite includes a beautiful master bathroom complete with a walk-in shower, his/her vanities, and a whirlpool tub. Bedroom 2 has its own bathroom while bedrooms 3 and 4 share a convenient Jack and Jill bath.Back on the main level, the absolutely beautiful 3-car garage includes ample space. It accesses the home through a mudroom, complete with bench, lockers and a coat closet. A full 1 bedroom apartment can be found above the garage. The apartment includes a living area, a full kitchen with an island, a laundry room, a full bathroom, and a walk-in closet.