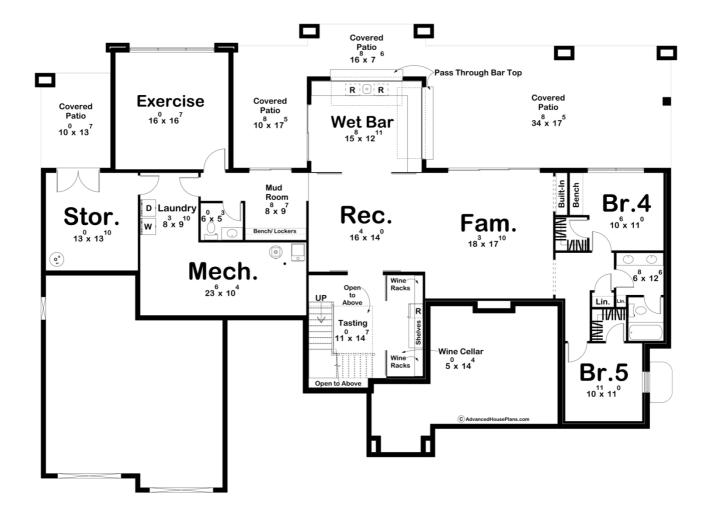

## 30432 - Pine Lake Data Sheet

| 2623  | 3    | 3     | 2    | 90' 4" | 66' 0" |  |
|-------|------|-------|------|--------|--------|--|
| SQ FT | BEDS | BATHS | BAYS | WIDE   | DEEP   |  |

## **Construction Specs**

| Layout                                        |              |
|-----------------------------------------------|--------------|
| Layout                                        |              |
| Bedrooms                                      | 3            |
| Bathrooms                                     | 3            |
| Garage Bays                                   | 2            |
| Square Footage                                |              |
| Main Level                                    | 2623 Sq. Ft. |
| Covered Area                                  | 799 Sq. Ft.  |
| Garage                                        | 699 Sq. Ft.  |
| Total Finished Area                           | 2623 Sq. Ft. |
| Exterior Dimensions                           |              |
| Width                                         | 90' 4"       |
| Depth                                         | 66' 0"       |
| Ridge Height  Calculated from main floor line | 16' 9"       |

## **Plan Description**

Welcome to the epitome of modern comfort and rustic charm - the Pine Lake. This architectural masterpiece seamlessly blends contemporary design with the timeless allure of nature. The front porch beckons, a welcoming transition space that invites you to linger and take in the panoramic views that stretch for miles. Step inside, and you'll find an open-concept living space that exudes warmth and sophistication. Large windows allow natural light to flood the interior. The heart of the home is the living room, complete with a fireplace. Providing a cozy focal point for gatherings with family and friends. The kitchen is a chef's delight, featuring modern appliances seamlessly integrated into custom cabinetry. The use of natural materials and wooden accents complements the prairie aesthetic. Venture further, and the rear deck unfolds, offering an expansive outdoor living area that's perfect for entertaining or simply unwinding. The deck, strategically designed to maximize views of the lake, includes a barbecue area, comfortable seating, and even a hot tub, providing an idyllic setting for both daytime relaxation and evening gatherings under the stars. Bedrooms are designed as private sanctuaries, with large windows allowing residents to wake up to the breathtaking scenery each day. The master suite boasts a private deck, providing an intimate space to enjoy the natural surroundings in solitude. The Prairie Lake House is not just a residence; it's a fusion of modern living and the serene beauty of the landscape. This home is a testament to the artful integration of architecture with nature, creating a haven where tranquility and style coexist in perfect harmony.