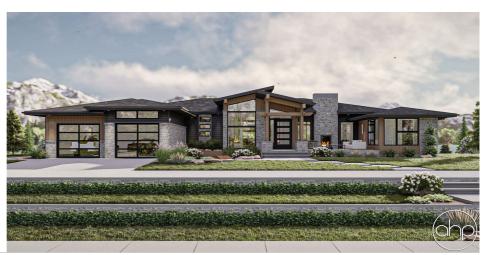

## **Plan Description**

Welcome to the epitome of modern comfort and rustic charm - the Pine Lake. This architectural masterpiece seamlessly blends contemporary design with the timeless allure of nature. The front porch beckons, a welcoming transition space that invites you to linger and take in the panoramic views that stretch for miles. Step inside, and you'll find an open-concept living space that exudes warmth and sophistication. Large windows allow natural light to flood the interior. The heart of the home is the living room, complete with a fireplace. Providing a cozy focal point for gatherings with family and friends. The kitchen is a chef's delight, featuring modern appliances seamlessly integrated into custom cabinetry. The use of natural materials and wooden accents complements the prairie aesthetic. Venture further, and the rear deck unfolds, offering an expansive outdoor living area that's perfect for entertaining or simply unwinding. The deck, strategically designed to maximize views of the lake, includes a barbecue area, comfortable seating, and even a hot tub, providing an idyllic setting for both daytime relaxation and evening gatherings under the stars. Bedrooms are designed as private sanctuaries, with large windows allowing residents to wake up to the breathtaking scenery each day. The master suite boasts a private deck, providing an intimate space to enjoy the natural surroundings in solitude. The Prairie Lake House is not just a residence; it's a fusion of modern living and the serene beauty of the landscape. This home is a testament to the artful integration of architecture with nature, creating a haven where tranquility and style coexist in perfect harmony.