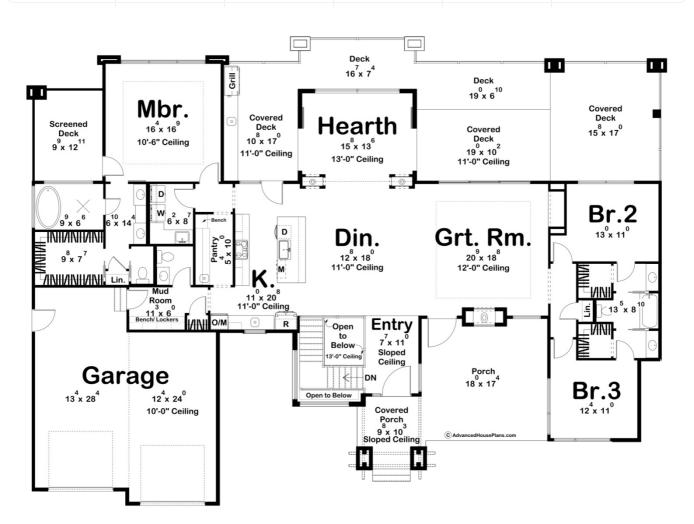

## 30432 - Pine Lake Data Sheet

| 2623  | 3    | 3     | 2    | 90' 4" | 66' 0" |  |
|-------|------|-------|------|--------|--------|--|
| SQ FT | BEDS | BATHS | BAYS | WIDE   | DEEP   |  |

## **Construction Specs**

| Layout                                        |              |
|-----------------------------------------------|--------------|
| Layout                                        |              |
| Bedrooms                                      | 3            |
| Bathrooms                                     | 3            |
| Garage Bays                                   | 2            |
| Square Footage                                |              |
| Main Level                                    | 2623 Sq. Ft. |
| Covered Area                                  | 799 Sq. Ft.  |
| Garage                                        | 699 Sq. Ft.  |
| Total Finished Area                           | 2623 Sq. Ft. |
| Exterior Dimensions                           |              |
| Width                                         | 90' 4"       |
| Depth                                         | 66' 0"       |
| Ridge Height  Calculated from main floor line | 16' 9"       |

## **Plan Description**

Welcome to the epitome of modern comfort and rustic charm - the Pine Lake. This architectural masterpiece seamlessly blends contemporary design with the timeless allure of nature. The front porch beckons, a welcoming transition space that invites you to linger and take in the panoramic views that stretch for miles. Step inside, and you'll find an open-concept living space that exudes warmth and sophistication. Large windows allow natural light to flood the interior. The heart of the home is the living room, complete with a fireplace. Providing a cozy focal point for gatherings with family and friends. The kitchen is a chef's delight, featuring modern appliances seamlessly integrated into custom cabinetry. The use of natural materials and wooden accents complements the prairie aesthetic. Venture further, and the rear deck unfolds, offering an expansive outdoor living area that's perfect for entertaining or simply unwinding. The deck, strategically designed to maximize views of the lake, includes a barbecue area, comfortable seating, and even a hot tub, providing an idyllic setting for both daytime relaxation and evening gatherings under the stars. Bedrooms are designed as private sanctuaries, with large windows allowing residents to wake up to the breathtaking scenery each day. The master suite boasts a private deck, providing an intimate space to enjoy the natural surroundings in solitude. The Prairie Lake House is not just a residence; it's a fusion of modern living and the serene beauty of the landscape. This home is a testament to the artful integration of architecture with nature, creating a haven where tranquility and style coexist in perfect harmony.