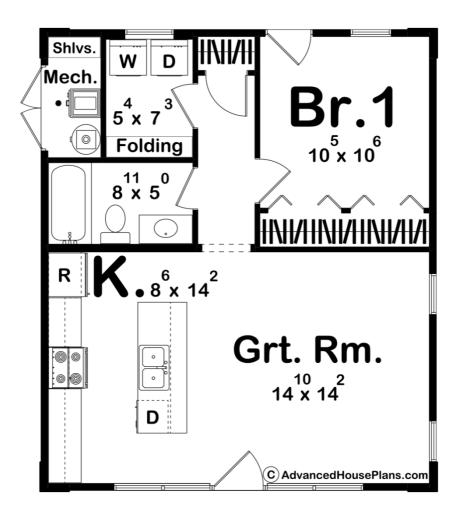

## 30552 - Petaluma Data Sheet

| 648   | 1    | 1     | 0    | 24' 0" | 28' 0" |  |
|-------|------|-------|------|--------|--------|--|
| SQ FT | BEDS | BATHS | BAYS | WIDE   | DEEP   |  |

## **Construction Specs**

Layout

Bedrooms 1

Bathrooms 1

| Square Footage                                                       |             |
|----------------------------------------------------------------------|-------------|
| Main Level                                                           | 648 Sq. Ft. |
| Total Finished Area                                                  | 648 Sq. Ft. |
| Exterior Dimensions                                                  |             |
| Width                                                                | 24' 0"      |
| Depth                                                                | 28' 0"      |
| Ridge Height  Calculated from main floor line                        | 11' 0"      |
| Default Construction Stats  Stats are unique to the individual plan. |             |
| Foundation Type                                                      | Slab        |
| Exterior Wall Construction                                           | 2x4         |
| Roof Pitches                                                         | Flat        |
| Main Wall Height                                                     | 9'          |