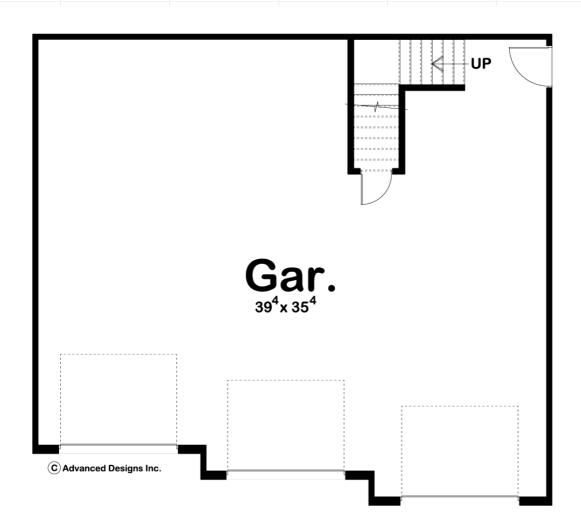

## **Construction Specs**

| Layout                                                              |               |
|---------------------------------------------------------------------|---------------|
| Garage Bays                                                         | 3             |
| Square Footage                                                      |               |
| Garage                                                              | 1362 Sq. Ft.  |
| Exterior Dimensions                                                 |               |
| Width                                                               | 40' 0"        |
| Depth                                                               | 36' 0"        |
| Ridge Height  Calculated from main floor line                       | 24' 0"        |
| Default Construction Stats Stats are unique to the individual plan. |               |
| Foundation Type                                                     | Slab          |
| Exterior Wall Construction                                          | 2x4           |
| Roof Pitches                                                        | 12/12 Primary |
| Main Wall Height                                                    | 9'            |

## Plan Description

This is a 2 story traditional garage built on slab foundation. There is a spacious loft on the upper level.