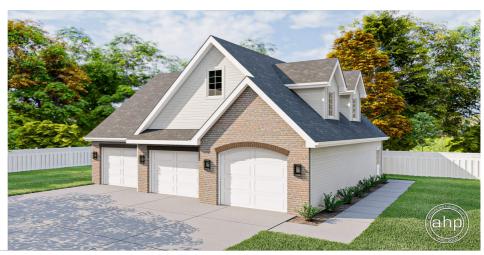

## Plan Description

This is a 2 story traditional garage built on slab foundation. There is a spacious loft on the upper level.