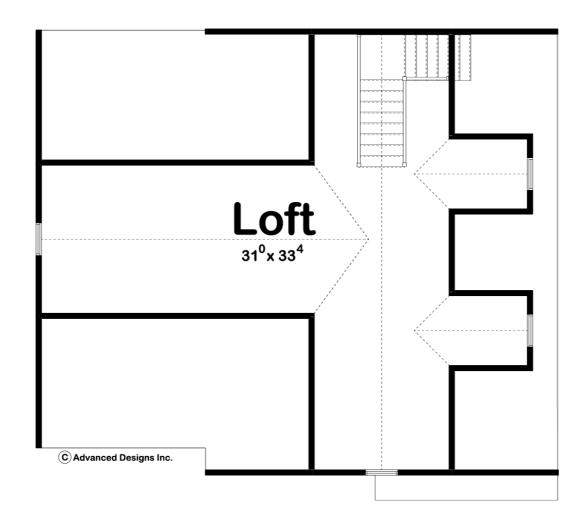

## Plan Description

This is a 2 story traditional garage built on slab foundation. There is a spacious loft on the upper level.