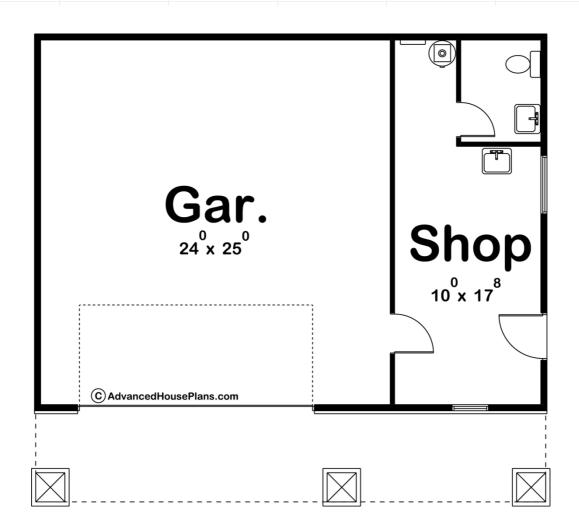

## **Construction Specs**

Layout

Bathrooms 1

Garage Bays 2

| Square Footage                                                      |                             |
|---------------------------------------------------------------------|-----------------------------|
| Garage                                                              | 898 Sq. Ft.                 |
| Exterior Dimensions                                                 |                             |
| Width                                                               | 35' 0"                      |
| Depth                                                               | 32' 0"                      |
| Ridge Height  Calculated from main floor line                       | 19' 0"                      |
| Default Construction Stats Stats are unique to the individual plan. |                             |
| Foundation Type                                                     | Slab                        |
| Exterior Wall Construction                                          | 2x4                         |
| Roof Pitches                                                        | 6/12 Primary 4/12 Secondary |

## **Plan Description**

The Perdue is a Traditional 2 car garage plan that combines form and function. Utilize the shop space to store your toys or give yourself that extra space you need to work on projects. This is a single story traditional garage with 2 bays. It is built on slab foundation.