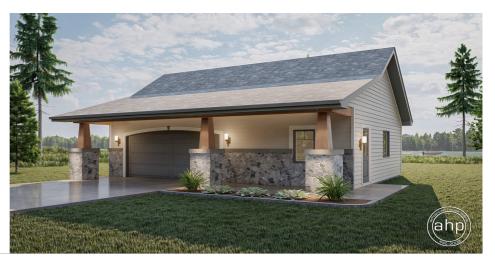

## **Plan Description**

The Perdue is a Traditional 2 car garage plan that combines form and function. Utilize the shop space to store your toys or give yourself that extra space you need to work on projects. This is a single story traditional garage with 2 bays. It is built on slab foundation.