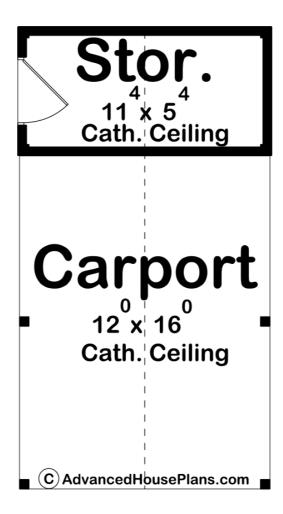

## 30396 - Pelow Data Sheet

| 72    | 0    | 0     | 1    | 12' 0" | 22' 0" |
|-------|------|-------|------|--------|--------|
| SQ FT | BEDS | BATHS | BAYS | WIDE   | DEEP   |

## **Construction Specs**

Layout

Garage Bays

| Square Footage                                                      |               |
|---------------------------------------------------------------------|---------------|
| Main Level                                                          | 72 Sq. Ft.    |
| Covered Area                                                        | 192 Sq. Ft.   |
| Total Finished Area                                                 | 72 Sq. Ft.    |
| Exterior Dimensions                                                 |               |
| Width                                                               | 12' 0"        |
| Depth                                                               | 22' 0"        |
| Ridge Height  Calculated from main floor line                       | 12' 6"        |
| Default Construction Stats Stats are unique to the individual plan. |               |
| Foundation Type                                                     | Post and Pier |
| Exterior Wall Construction                                          | 2x4           |
| Roof Pitches                                                        | 6/12 Primary  |
| Main Wall Height                                                    | 9'            |

## Plan Description

Welcome to our spacious 12x22 carport with a touch of architectural elegance. This versatile structure seamlessly blends functionality with aesthetic appeal, providing you with a sheltered haven for your vehicle while incorporating a clever use of space. The key feature of this carport is its cathedral ceiling design that spans over the whole structure. This unique architectural element not only enhances the overall visual impact but also serves a practical purpose by allowing for taller vehicles or equipment to be comfortably accommodated. The cathedral ceiling creates an open and airy atmosphere, making the carport feel more like an extension of your home rather than a simple shelter. As you move towards the rear of the carport, you'll discover a dedicated storage space spanning 6 feet. This well-conceived area provides ample room to stow away gardening tools, outdoor equipment, or seasonal items. Cleverly tucked away, the storage space ensures that your belongings remain organized and protected from the elements, all while maximizing the utility of the carport. Crafted with durability in mind, the carport is constructed from high-quality materials that can withstand the rigors of various weather conditions. Its sturdy frame offers robust support, ensuring your vehicles and possessions are shielded from rain, snow, and harsh sunlight. Whether you're looking for a dependable shelter for your cars or an innovative outdoor storage solution, this carport seamlessly combines form and function to meet your needs. Revel in the convenience and elegance this structure brings to your outdoor space, as it offers both practicality and a touch of architectural charm.