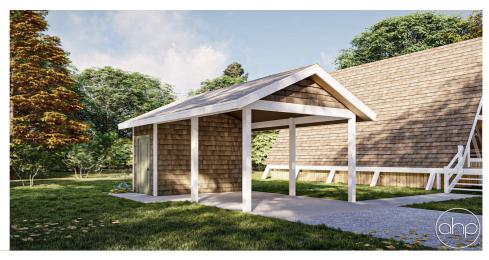

## Plan Description

Welcome to our spacious 12x22 carport with a touch of architectural elegance. This versatile structure seamlessly blends functionality with aesthetic appeal, providing you with a sheltered haven for your vehicle while incorporating a clever use of space. The key feature of this carport is its cathedral ceiling design that spans over the whole structure. This unique architectural element not only enhances the overall visual impact but also serves a practical purpose by allowing for taller vehicles or equipment to be comfortably accommodated. The cathedral ceiling creates an open and airy atmosphere, making the carport feel more like an extension of your home rather than a simple shelter. As you move towards the rear of the carport, you'll discover a dedicated storage space spanning 6 feet. This well-conceived area provides ample room to stow away gardening tools, outdoor equipment, or seasonal items. Cleverly tucked away, the storage space ensures that your belongings remain organized and protected from the elements, all while maximizing the utility of the carport. Crafted with durability in mind, the carport is constructed from high-quality materials that can withstand the rigors of various weather conditions. Its sturdy frame offers robust support, ensuring your vehicles and possessions are shielded from rain, snow, and harsh sunlight. Whether you're looking for a dependable shelter for your cars or an innovative outdoor storage solution, this carport seamlessly combines form and function to meet your needs. Revel in the convenience and elegance this structure brings to your outdoor space, as it offers both practicality and a touch of architectural charm.