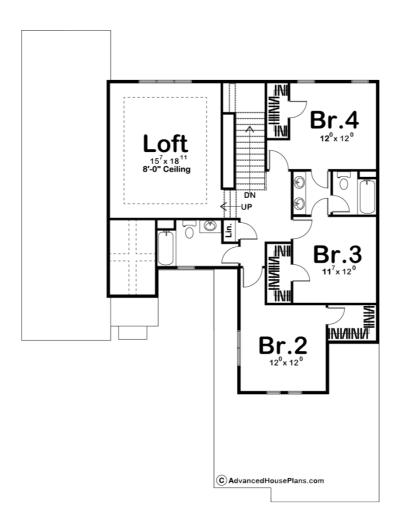

## **Construction Specs**

| Layout                                       |              |  |  |  |
|----------------------------------------------|--------------|--|--|--|
| Bedrooms                                     | 4            |  |  |  |
| Bathrooms                                    | 4            |  |  |  |
| Garage Bays                                  | 2            |  |  |  |
| Square Footage                               |              |  |  |  |
| Main Level                                   | 1671 Sq. Ft. |  |  |  |
| Second Level                                 | 1160 Sq. Ft. |  |  |  |
| Garage                                       | 611 Sq. Ft.  |  |  |  |
| Total Finished Area                          | 2831 Sq. Ft. |  |  |  |
| Exterior Dimensions                          |              |  |  |  |
| Width                                        | 50' 0"       |  |  |  |
| Depth                                        | 68' 0"       |  |  |  |
| Ridge Height Calculated from main floor line | 27' 0"       |  |  |  |

## **Plan Description**

The Pearson is a Mediterranean 1½ Story home with a sleek exterior and comfortable interior. Simple, yet very sophisticated, this plan is sure to impress as much as it is cost-effective to build. The plan features an impressive master suite with his and her vanity, full-sized tub, a large walk-in tile shower, and a spacious walk-in closet. Each of the additional 3 bedrooms has generous walk-in closets. Step up into the raised loft space for cozy entertaining, or just let the kids have the oversized room to call their own. This room adds a classy architectural element to this home with lots of surprises.