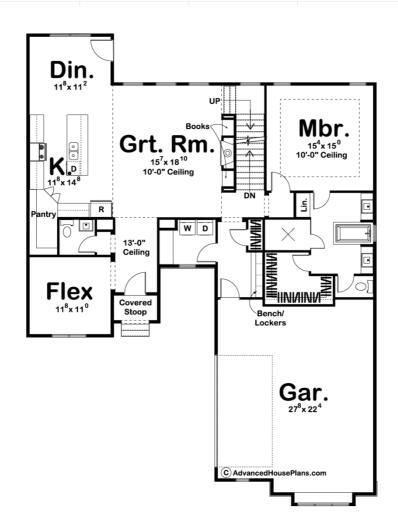

## **Construction Specs**

| Layout                                       |              |  |  |  |
|----------------------------------------------|--------------|--|--|--|
| Bedrooms                                     | 4            |  |  |  |
| Bathrooms                                    | 4            |  |  |  |
| Garage Bays                                  | 2            |  |  |  |
| Square Footage                               |              |  |  |  |
| Main Level                                   | 1671 Sq. Ft. |  |  |  |
| Second Level                                 | 1160 Sq. Ft. |  |  |  |
| Garage                                       | 611 Sq. Ft.  |  |  |  |
| Total Finished Area                          | 2831 Sq. Ft. |  |  |  |
| Exterior Dimensions                          |              |  |  |  |
| Width                                        | 50' 0"       |  |  |  |
| Depth                                        | 68' 0"       |  |  |  |
| Ridge Height Calculated from main floor line | 27' 0"       |  |  |  |

## **Plan Description**

The Pearson is a Mediterranean 1½ Story home with a sleek exterior and comfortable interior. Simple, yet very sophisticated, this plan is sure to impress as much as it is cost-effective to build. The plan features an impressive master suite with his and her vanity, full-sized tub, a large walk-in tile shower, and a spacious walk-in closet. Each of the additional 3 bedrooms has generous walk-in closets. Step up into the raised loft space for cozy entertaining, or just let the kids have the oversized room to call their own. This room adds a classy architectural element to this home with lots of surprises.