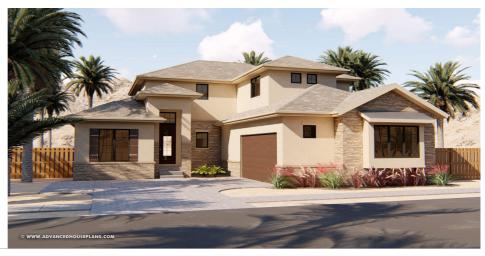

## **Plan Description**

The Pearson is a Mediterranean 1½ Story home with a sleek exterior and comfortable interior. Simple, yet very sophisticated, this plan is sure to impress as much as it is cost-effective to build. The plan features an impressive master suite with his and her vanity, full-sized tub, a large walk-in tile shower, and a spacious walk-in closet. Each of the additional 3 bedrooms has generous walk-in closets. Step up into the raised loft space for cozy entertaining, or just let the kids have the oversized room to call their own. This room adds a classy architectural element to this home with lots of surprises.