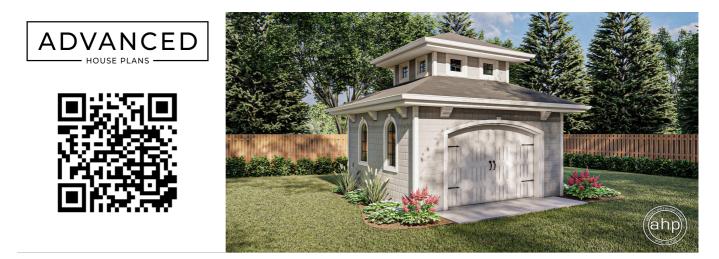

## **Plan Description**

This is a single story shed plan built on a slab foundation. The floor plan includes a 14'-0" workbench and would make a great stand-alone workshop. This shed has a 9'-0" x 7'-0" overhead door.