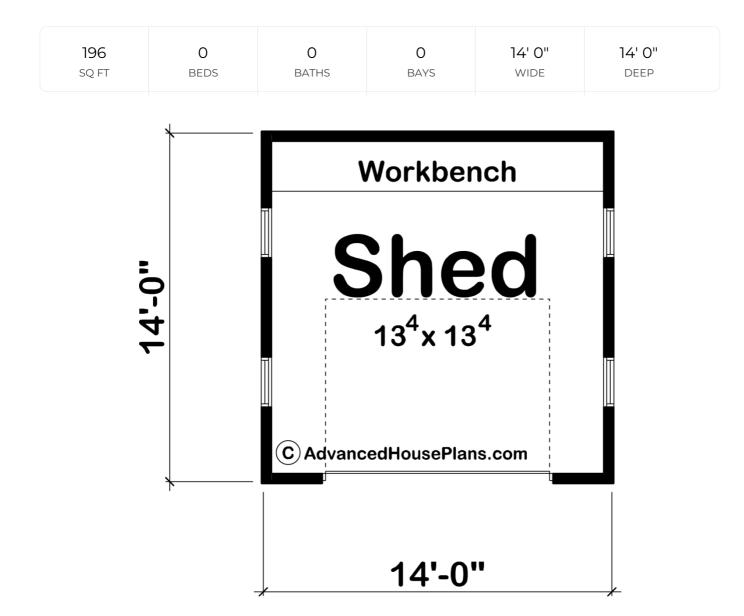

## **Construction Specs**

Layout

**Square Footage** 

| Main Level                                                             | 196 Sq. Ft. |
|------------------------------------------------------------------------|-------------|
| Total Finished Area                                                    | 196 Sq. Ft. |
| Exterior Dimensions                                                    |             |
| Width                                                                  | 14' O"      |
| Depth                                                                  | 14' O"      |
| Default Construction Stats<br>Stats are unique to the individual plan. |             |
| Foundation Type                                                        | Slab        |
| Exterior Wall Construction                                             | 2x4         |

## **Plan Description**

This is a single story shed plan built on a slab foundation. The floor plan includes a 14'-0" workbench and would make a great stand-alone workshop. This shed has a 9'-0" x 7'-0" overhead door.