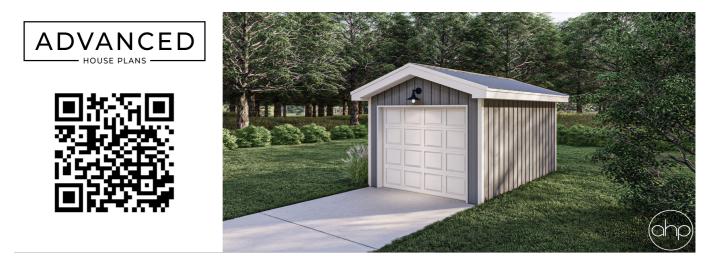

## 30265 - Paulson Data Sheet

| 140   | 0    | 0     | 0    | 10' 0" | 14' 0" |  |
|-------|------|-------|------|--------|--------|--|
| SQ FT | BEDS | BATHS | BAYS | WIDE   | DEEP   |  |

## **Construction Specs**

Layout

**Square Footage** 

| Main Level                                                             | 140 Sq. Ft.  |  |  |  |
|------------------------------------------------------------------------|--------------|--|--|--|
| Total Finished Area                                                    | 140 Sq. Ft.  |  |  |  |
| Exterior Dimensions                                                    |              |  |  |  |
| Width                                                                  | 10' 0"       |  |  |  |
| Depth                                                                  | 14' 0"       |  |  |  |
| Ridge Height<br>Calculated from main floor line                        | 10' 2"       |  |  |  |
| Default Construction Stats<br>Stats are unique to the individual plan. |              |  |  |  |
| Foundation Type                                                        | Slab         |  |  |  |
| Exterior Wall Construction                                             | 2x4          |  |  |  |
| Roof Pitches                                                           | 4/12 Primary |  |  |  |
| Main Wall Height                                                       | 8'           |  |  |  |

## **Plan Description**

This is a single story traditional style garage plan built on a slab foundation. The floor plan is a 1-car garage but would make a great stand-alone workshop. This garage has a 8'-0" x 7'-0" overhead door.