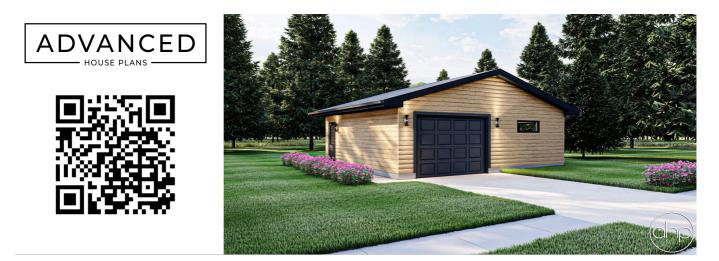

## **Plan Description**

Introducing our Parkwood garage plan, a perfect blend of functionality and aesthetic appeal for those who appreciate the warmth of traditional design. As you approach, you'll be captivated by the inviting facade. Weathered log siding creates a timeless and rustic exterior. Step inside to discover a spacious interior designed with versatility in mind. The open layout provides room for parking vehicles, creating a workshop, or even setting up a cozy corner for crafting. Storage is a key feature of our plan. Whether you envision a classic car haven, a woodworking sanctuary, or simply a place to store your outdoor gear, this plan is adaptable to your needs. The design ensures that it seamlessly complements various architectural styles, making it an ideal addition to any property.