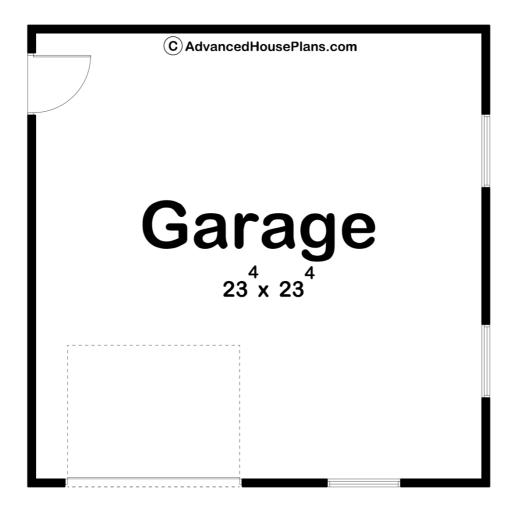

## 29974 - Parkwood Data Sheet

| 0     | 0    | 0     | 1    | 24' 0" | 24' 0" |  |
|-------|------|-------|------|--------|--------|--|
| SQ FT | BEDS | BATHS | BAYS | WIDE   | DEEP   |  |

## **Construction Specs**

Layout

Garage Bays

| Square Footage                                                         |              |  |  |  |
|------------------------------------------------------------------------|--------------|--|--|--|
| Garage                                                                 | 576 Sq. Ft.  |  |  |  |
| Exterior Dimensions                                                    |              |  |  |  |
| Width                                                                  | 24' 0"       |  |  |  |
| Depth                                                                  | 24' 0"       |  |  |  |
| Ridge Height<br>Calculated from main floor line                        | 13' 2"       |  |  |  |
| Default Construction Stats<br>Stats are unique to the individual plan. |              |  |  |  |
| Foundation Type                                                        | Slab         |  |  |  |
| Exterior Wall Construction                                             | 2x4          |  |  |  |
| Roof Pitches                                                           | Primary 4/12 |  |  |  |
| Main Wall Height                                                       | 8'           |  |  |  |