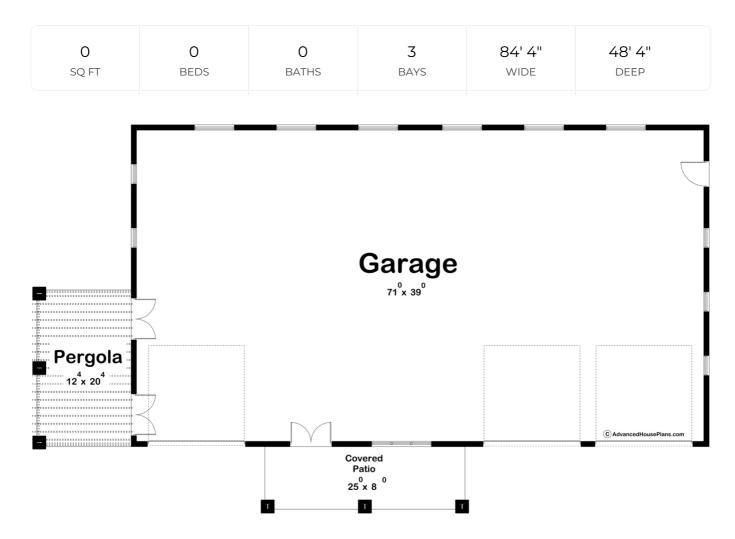

## **Construction Specs**

Layout

Garage Bays

| Square Footage                                                         |                              |
|------------------------------------------------------------------------|------------------------------|
| Covered Area                                                           | 195 Sq. Ft.                  |
| Garage                                                                 | 2880 Sq. Ft.                 |
| Exterior Dimensions                                                    |                              |
| Width                                                                  | 84' 4"                       |
| Depth                                                                  | 48' 4"                       |
| Ridge Height<br>Calculated from main floor line                        | 17' 8"                       |
| Default Construction Stats<br>Stats are unique to the individual plan. |                              |
| Foundation Type                                                        | Slab                         |
| Exterior Wall Construction                                             | 2x6                          |
| Roof Pitches                                                           | Primary 1/12, Secondary 4/12 |
| Main Wall Height                                                       | 13'                          |

## **Plan Description**

Welcome to the perfect blend of functionality and charm! This Barndominium style garage plan showcases a unique single pitch roof design, exuding a contemporary appeal while maintaining its country-inspired roots. Nestled amidst rolling hills or nestled in a scenic countryside, this garage plan harmonizes effortlessly with its surroundings.Exterior:From the outside, the Barndominium stands tall and proud, featuring a rugged yet sophisticated facade. The use of natural materials such as timber beams, stone accents, and weathered siding adds character and a warm, inviting touch. The single pitch roof, slightly sloping from one side, contributes to its modern aesthetics while ensuring efficient rainwater runoff.Three Overhead Doors:The garage is equipped with three generously sized overhead doors, providing easy access for vehicles, equipment, and any hobby or recreational items. Whether it's an RV, a collection of classic cars, or a workspace for your projects, the garage's ample space caters to your every need.Pergola Attachment:To elevate the outdoor experience, a charming pergola is thoughtfully attached to the side of the garage. This outdoor living space offers a shaded retreat where you can relax, unwind, and enjoy the beauty of nature. Adorned with Edison bulbs and comfortable seating, the pergola beckons you to savor moments of tranquility or host gatherings with friends and family.Covered Patio:A welcoming covered patio graces the front of the Barndominium, extending a warm invitation to guests and visitors. With enough room for a couple of rocking chairs or a small dining set, the covered patio serves as an ideal spot to bask in the fresh air while sipping your morning coffee or watching the sunset.Interior:Stepping inside, you'll be greeted by an open, flexible floor plan designed to accommodate your specific needs. The garage space can be utilized for various purposes, such as a workshop, storage area, or even converted into a recreational zone. The interior's rustic elements harmonize with the exterior's aesthetic, creating a seamless transition between indoor and outdoor living.Natural Light and Ventilation:Large windows strategically placed throughout the garage ensure an abundance of natural light and excellent ventilation, making the space not only visually appealing but also functional and comfortable year-round. Versatile Living: Beyond the garage, the Barndominium can be customized to include living quarters or guest accommodations, depending on your preferences. The layout's flexibility allows you to create a cozy living space where you can retreat after a day's work or host friends and family on special occasions.