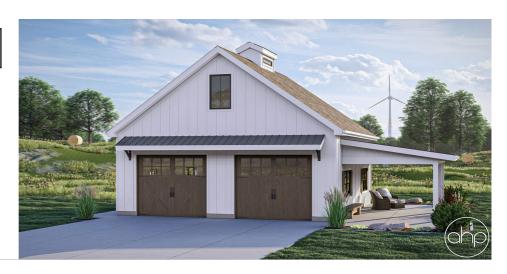

## **Plan Description**

Imagine stepping out of your cozy farmhouse into the crisp morning air, greeted by the sight of your charming farmhouse-style 2-car garage standing proudly nearby. This isn't just any garage; it's a haven of rustic elegance and practical functionality, designed to complement your rural lifestyle seamlessly. The exterior is adorned with classic shutters, adding a touch of timeless charm to the structure. These shutters, painted in a warm, inviting hue, frame the windows beautifully, enhancing the farmhouse aesthetic. At the peak of the roof sits a graceful cupola, reminiscent of traditional barns. Its presence not only adds visual interest but also serves a functional purpose, allowing for ventilation and natural light to permeate the garage interior. This 2-car garage is more than just a pretty face; it's built to accommodate your practical needs. With ample space to comfortably house two vehicles, as well as additional room for storage or a workshop, it's the ideal solution for your rural property. Step outside the garage, and you're greeted by a charming patio covered with a sturdy metal shed roof. This covered outdoor space offers the perfect spot to relax and take in the tranquil surroundings of your farmhouse. Whether you're sipping your morning coffee or hosting a summer barbecue with friends and family, this patio provides shelter from the elements while allowing you to enjoy the beauty of outdoor living.