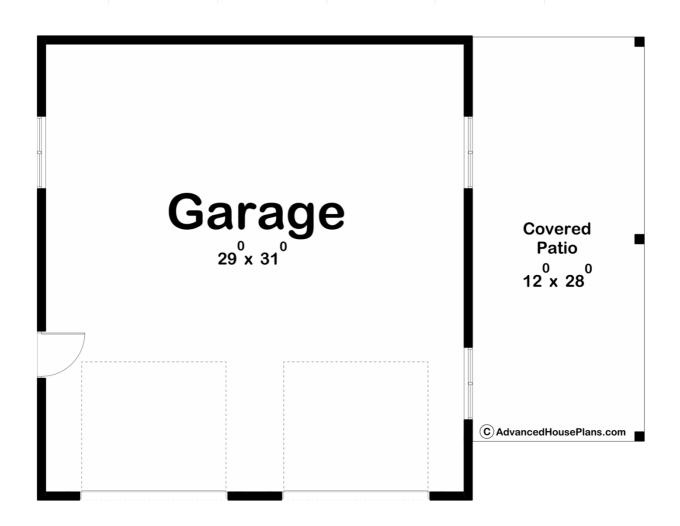

## 30447 - Park Road Data Sheet

| 0     | 0    | 0     | 2    | 42' 0" | 32' 0" |  |
|-------|------|-------|------|--------|--------|--|
| SQ FT | BEDS | BATHS | BAYS | WIDE   | DEEP   |  |

## **Construction Specs**

Layout

Garage Bays 2

| Square Footage                                                      |                                    |  |  |
|---------------------------------------------------------------------|------------------------------------|--|--|
| Covered Area                                                        | 336 Sq. Ft.                        |  |  |
| Garage                                                              | 960 Sq. Ft.                        |  |  |
| Exterior Dimensions                                                 |                                    |  |  |
| Width                                                               | 42' 0"                             |  |  |
| Depth                                                               | 32' 0"                             |  |  |
| Ridge Height  Calculated from main floor line                       | 21' 5"                             |  |  |
| Default Construction Stats Stats are unique to the individual plan. |                                    |  |  |
| Foundation Type                                                     | Slab                               |  |  |
| Exterior Wall Construction                                          | 2x6                                |  |  |
| Roof Pitches                                                        | Primary 9/12, Secondary 2/12, 6/12 |  |  |
| Main Wall Height                                                    | 12'                                |  |  |