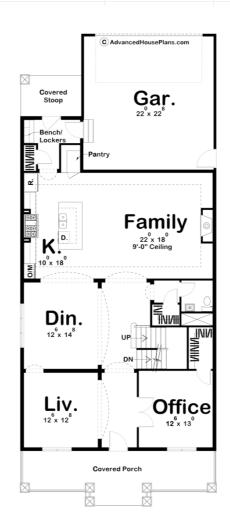

## **Plan Description**

A cost-conscious foundation footprint enhances the appeal of this family-friendly house plan. Family and friends are greeted by a wide front porch, framed by stout columns. Inside, a formal living room and office area flank the entry. A sizeable family room is situated farther inside and is open to an island kitchen and its adjacent dining area. A rear-load garage streamlines the design's width dimension for placement on narrower lots. Just off the garage, a covered stoop accesses the home through a mud area, complete with a bench and lockers. All bedrooms occupy the second level and share access to an open loft area at the top of the stairs. The master suite boasts a large walk-in closet and roomy bath area. His and her vanities flank a soaking tub, which lies opposite the walk-in shower and compartmented toilet. All secondary bedrooms feature walk-in closets. Bedroom 2 enjoys the privacy of its own bath. Bedrooms 3 and 4 share a bath. All bedrooms are in close proximity of the centrally located laundry with soaking sink and plenty of counter space for folding clothes. Advanced House Plans