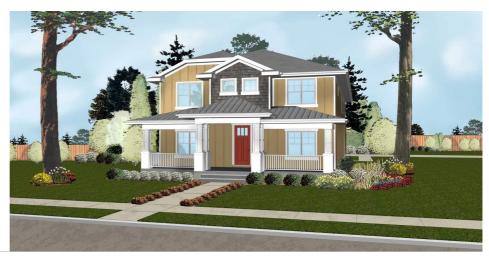

## **Plan Description**

A cost-conscious foundation footprint enhances the appeal of this family-friendly house plan. Family and friends are greeted by a wide front porch, framed by stout columns. Inside, a formal living room and office area flank the entry. A sizeable family room is situated farther inside and is open to an island kitchen and its adjacent dining area. A rear-load garage streamlines the design's width dimension for placement on narrower lots. Just off the garage, a covered stoop accesses the home through a mud area, complete with a bench and lockers. All bedrooms occupy the second level and share access to an open loft area at the top of the stairs. The master suite boasts a large walk-in closet and roomy bath area. His and her vanities flank a soaking tub, which lies opposite the walk-in shower and compartmented toilet. All secondary bedrooms feature walk-in closets. Bedroom 2 enjoys the privacy of its own bath. Bedrooms 3 and 4 share a bath. All bedrooms are in close proximity of the centrally located laundry with soaking sink and plenty of counter space for folding clothes. Advanced House Plans