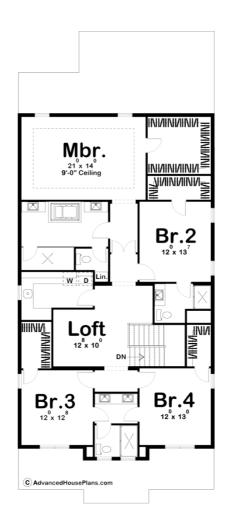

## **Plan Description**

A cost-conscious foundation footprint enhances the appeal of this family-friendly house plan. Family and friends are greeted by a wide front porch, framed by stout columns. Inside, a formal living room and office area flank the entry. A sizeable family room is situated farther inside and is open to an island kitchen and its adjacent dining area. A rear-load garage streamlines the design's width dimension for placement on narrower lots. Just off the garage, a covered stoop accesses the home through a mud area, complete with a bench and lockers. All bedrooms occupy the second level and share access to an open loft area at the top of the stairs. The master suite boasts a large walk-in closet and roomy bath area. His and her vanities flank a soaking tub, which lies opposite the walk-in shower and compartmented toilet. All secondary bedrooms feature walk-in closets. Bedroom 2 enjoys the privacy of its own bath. Bedrooms 3 and 4 share a bath. All bedrooms are in close proximity of the centrally located laundry with soaking sink and plenty of counter space for folding clothes. Advanced House Plans