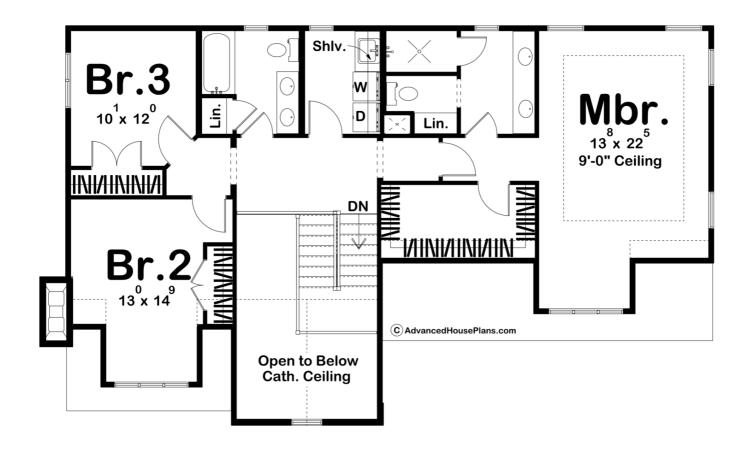

## **Plan Description**

The Palmer plan is a beautiful cottage-style 2-story house plan. The home's dreamy exterior consists of stucco siding, wood garage doors, and stone accents. Just through the front entry door, you'll find yourself in an entryway that lies under a soaring 2 story ceiling. Adjacent to the entry is the home's living room which is warmed by a cozy fireplace. The kitchen has ample counter space and includes a large island with a snack bar and a large walk-in pantry. The rear covered patio provides a great space for outdoor entertainment and is accessible through the dining room. A convenient storage area is accessible from the backyard and provides a great place to store your lawn equipment. On the second level, you'll find 3 bedrooms. The master suite lies under a 9' decorative trayed ceiling. The master bathroom includes his/her vanities and a walk-in shower. Bedrooms 2 and 3 share a bathroom that is centrally located in the hallway next to the laundry room. Back on the main floor, the home's 2-car garage accesses the home through a convenient mudroom that includes a bench and lockers.