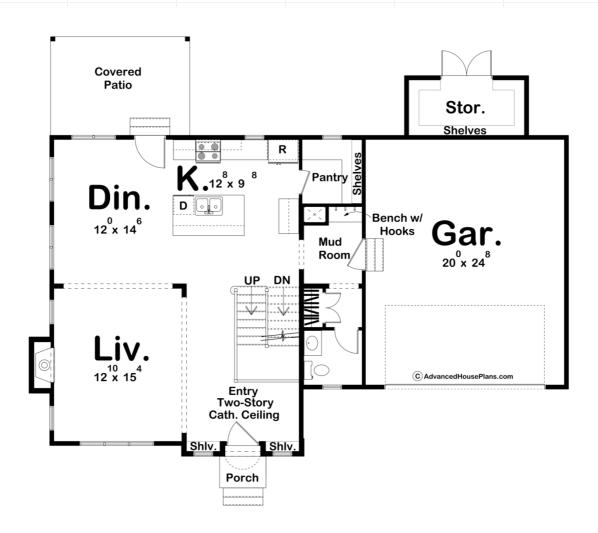

## **Plan Description**

The Palmer plan is a beautiful cottage-style 2-story house plan. The home's dreamy exterior consists of stucco siding, wood garage doors, and stone accents. Just through the front entry door, you'll find yourself in an entryway that lies under a soaring 2 story ceiling. Adjacent to the entry is the home's living room which is warmed by a cozy fireplace. The kitchen has ample counter space and includes a large island with a snack bar and a large walk-in pantry. The rear covered patio provides a great space for outdoor entertainment and is accessible through the dining room. A convenient storage area is accessible from the backyard and provides a great place to store your lawn equipment. On the second level, you'll find 3 bedrooms. The master suite lies under a 9' decorative trayed ceiling. The master bathroom includes his/her vanities and a walk-in shower. Bedrooms 2 and 3 share a bathroom that is centrally located in the hallway next to the laundry room. Back on the main floor, the home's 2-car garage accesses the home through a convenient mudroom that includes a bench and lockers.