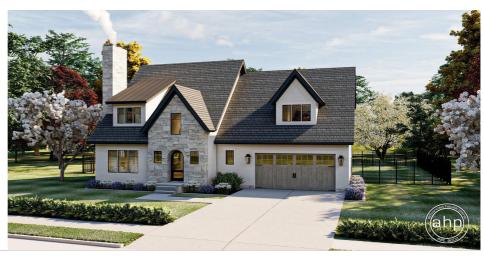

## **Plan Description**

The Palmer plan is a beautiful cottage-style 2-story house plan. The home's dreamy exterior consists of stucco siding, wood garage doors, and stone accents. Just through the front entry door, you'll find yourself in an entryway that lies under a soaring 2 story ceiling. Adjacent to the entry is the home's living room which is warmed by a cozy fireplace. The kitchen has ample counter space and includes a large island with a snack bar and a large walk-in pantry. The rear covered patio provides a great space for outdoor entertainment and is accessible through the dining room. A convenient storage area is accessible from the backyard and provides a great place to store your lawn equipment. On the second level, you'll find 3 bedrooms. The master suite lies under a 9' decorative trayed ceiling. The master bathroom includes his/her vanities and a walk-in shower. Bedrooms 2 and 3 share a bathroom that is centrally located in the hallway next to the laundry room. Back on the main floor, the home's 2-car garage accesses the home through a convenient mudroom that includes a bench and lockers.