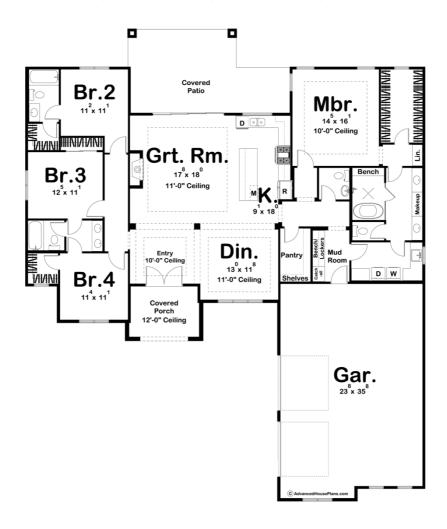

## Plan Description

The Palm Harbor is a stunning Mediterranean style 1 story house plan. The amazing exterior showcases stone, stucco, and wood accents to give this house a very Tuscan style feel. A large covered porch with a 12' ceiling leads through a set of French doors into the home. Just off the entry, you'll find an amazing formal dining room that lies under an 11' trayed ceiling. The flow of this floor plan provides a very open feel. The great room lies under its own 11' ceiling and is warmed by a fireplace. A large set of sliding doors opens up from the great room to the rear covered patio. The kitchen includes a large island with a snack bar and a walk-in pantry. Behind the kitchen, on the right side of the home, you'll find the elegant master suite. The master bathroom includes a wet room with a soaking tub, his/her vanities, an enclosed toilet area, a large walk-in closet, and laundry room access. On the left side of the home, bedroom 2 has its own bathroom and bedrooms 3 and 4 share a Jack and Jill bathroom. The homes beautiful oversized 2 car courtyard load garage accesses the home through a convenient mudroom that features a catch-all and a bench with lockers.