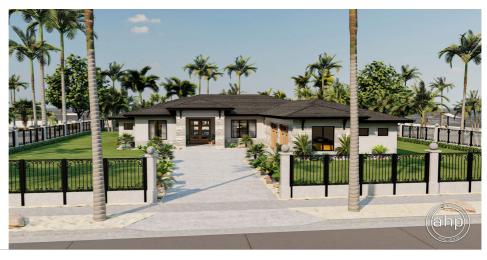

## Plan Description

The Palm Harbor is a stunning Mediterranean style 1 story house plan. The amazing exterior showcases stone, stucco, and wood accents to give this house a very Tuscan style feel. A large covered porch with a 12' ceiling leads through a set of French doors into the home. Just off the entry, you'll find an amazing formal dining room that lies under an 11' trayed ceiling. The flow of this floor plan provides a very open feel. The great room lies under its own 11' ceiling and is warmed by a fireplace. A large set of sliding doors opens up from the great room to the rear covered patio. The kitchen includes a large island with a snack bar and a walk-in pantry. Behind the kitchen, on the right side of the home, you'll find the elegant master suite. The master bathroom includes a wet room with a soaking tub, his/her vanities, an enclosed toilet area, a large walk-in closet, and laundry room access. On the left side of the home, bedroom 2 has its own bathroom and bedrooms 3 and 4 share a Jack and Jill bathroom. The homes beautiful oversized 2 car courtyard load garage accesses the home through a convenient mudroom that features a catch-all and a bench with lockers.