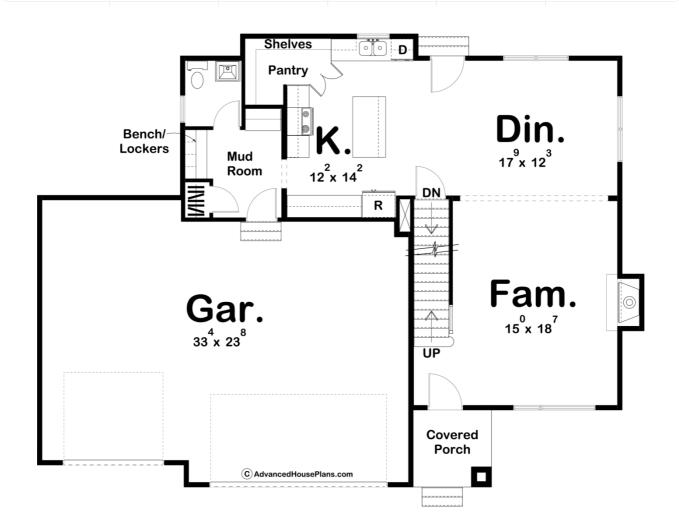

## **Plan Description**

Stone accents and glass garage doors embellish the front of this smartly designed, 2-story modern house plan. Just inside from the shelter of the covered front porch, guests are welcomed by expansive views of the family room and naturally illuminated dining area beyond. The dining area lies open to the kitchen which features an island with a breakfast bar, ample counter space, and roomy walk-in pantry. Just off the kitchen, a mudroom with bench, lockers, coat closet and powder bath, provides a buffer between the home's living areas and the 3-car garage. Upstairs bedrooms are configured for family life, with the master suite well separated from the secondary bedrooms. This master suite features a walk-in closet and a bath with dual sinks, soaking tub and shower. Bedrooms 3 and 4 each have walk-in closets and share a jack and jill bath. Bedroom 2 has its own bathroom and a walk-in closet. The upstairs laundry room includes a folding counter, soaking sink, and nearby linen closet is convenient to all of the bedrooms.