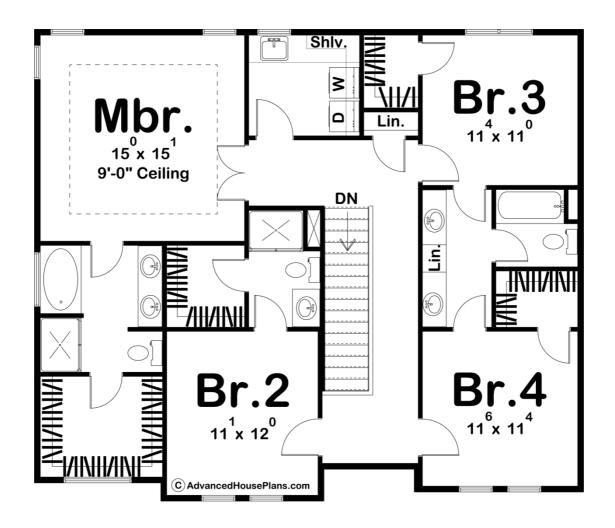

## **Plan Description**

Stone accents and glass garage doors embellish the front of this smartly designed, 2-story modern house plan. Just inside from the shelter of the covered front porch, guests are welcomed by expansive views of the family room and naturally illuminated dining area beyond. The dining area lies open to the kitchen which features an island with a breakfast bar, ample counter space, and roomy walk-in pantry. Just off the kitchen, a mudroom with bench, lockers, coat closet and powder bath, provides a buffer between the home's living areas and the 3-car garage. Upstairs bedrooms are configured for family life, with the master suite well separated from the secondary bedrooms. This master suite features a walk-in closet and a bath with dual sinks, soaking tub and shower. Bedrooms 3 and 4 each have walk-in closets and share a jack and jill bath. Bedroom 2 has its own bathroom and a walk-in closet. The upstairs laundry room includes a folding counter, soaking sink, and nearby linen closet is convenient to all of the bedrooms.