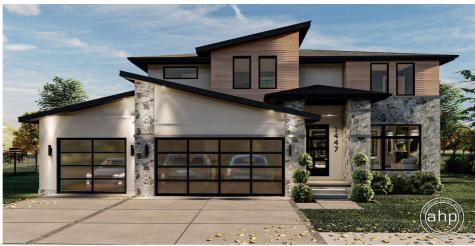

## **Plan Description**

Stone accents and glass garage doors embellish the front of this smartly designed, 2-story modern house plan. Just inside from the shelter of the covered front porch, guests are welcomed by expansive views of the family room and naturally illuminated dining area beyond. The dining area lies open to the kitchen which features an island with a breakfast bar, ample counter space, and roomy walk-in pantry. Just off the kitchen, a mudroom with bench, lockers, coat closet and powder bath, provides a buffer between the home's living areas and the 3-car garage. Upstairs bedrooms are configured for family life, with the master suite well separated from the secondary bedrooms. This master suite features a walk-in closet and a bath with dual sinks, soaking tub and shower. Bedrooms 3 and 4 each have walk-in closets and share a jack and jill bath. Bedroom 2 has its own bathroom and a walk-in closet. The upstairs laundry room includes a folding counter, soaking sink, and nearby linen closet is convenient to all of the bedrooms.