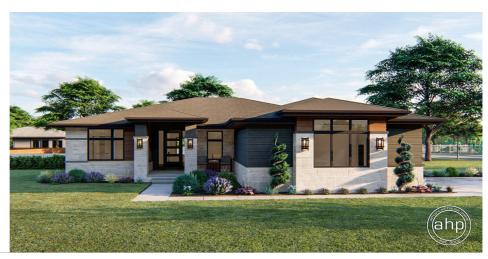

## **Plan Description**

An appealing covered front porch and a combination of stone, siding and wood give this 1 story house plan a modern look. Inside, guests are welcomed by a decorative ceiling and a fireplace in the open great room/ kitchen concept. The L-shaped kitchen and island adjoin the dining area, which opens onto a rear covered patio, where guests can mingle before dinner is served. A generously sized master suite is tucked away for privacy behind the kitchen and includes a tray ceiling. The well-appointed master bath includes a large whirlpool tub, shower, compartmented toilet, and walk-in closet with access to the laundry room. Two additional bedrooms occupy this 1 story house plan. This 1 story house plan also features a 2 car side load garage.