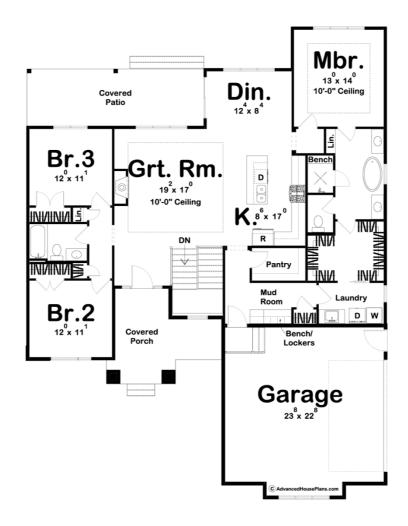

## **Plan Description**

An appealing covered front porch and a combination of stone, siding and wood give this 1 story house plan a modern look. Inside, guests are welcomed by a decorative ceiling and a fireplace in the open great room/ kitchen concept. The L-shaped kitchen and island adjoin the dining area, which opens onto a rear covered patio, where guests can mingle before dinner is served. A generously sized master suite is tucked away for privacy behind the kitchen and includes a tray ceiling. The well-appointed master bath includes a large whirlpool tub, shower, compartmented toilet, and walk-in closet with access to the laundry room. Two additional bedrooms occupy this 1 story house plan. This 1 story house plan also features a 2 car side load garage.