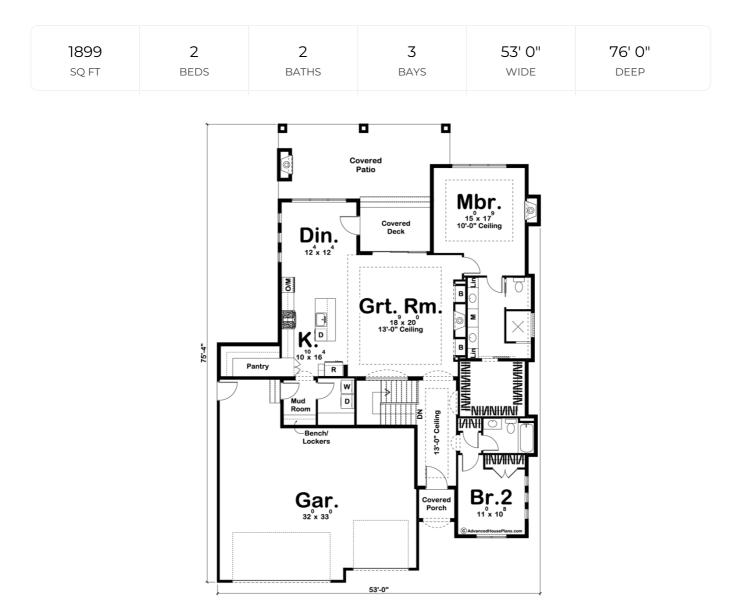

## **Construction Specs**

Layout

Bedrooms

| Bathrooms                                                              | 2                           |
|------------------------------------------------------------------------|-----------------------------|
| Garage Bays                                                            | 3                           |
| Square Footage                                                         |                             |
| Main Level                                                             | 1899 Sq. Ft.                |
| Garage                                                                 | 888 Sq. Ft.                 |
| Total Finished Area                                                    | 1899 Sq. Ft.                |
| Exterior Dimensions                                                    |                             |
| Width                                                                  | 53' O"                      |
| Depth                                                                  | 76' 0"                      |
| Ridge Height<br>Calculated from main floor line                        | 22' 0"                      |
| Default Construction Stats<br>Stats are unique to the individual plan. |                             |
| Foundation Type                                                        | Basement                    |
| Exterior Wall Construction                                             | 2x4                         |
| Roof Pitches                                                           | 6/12 Primary 8/12 Secondary |
| Foundation Wall Height                                                 | 9'                          |
| Main Wall Height                                                       | 9'                          |

## **Plan Description**

Classic Mediterranean styling is accented by a tasteful blend of textures on this 1-story house plan. Inside, guests are treated to open views throughout much of the home's living space. Tall ceiling details and elegant arches define the outer boundary of the great room area with its fireplace and built-in entertainment center and bookcases. The kitchen and breakfast area lie open to the great room and feature an island workspace and a walk-in pantry. From this area, a rear covered patio with built-in fireplace is accessed. A few steps from the kitchen can also lead to a generously sized laundry room with counters. Just outside the laundry room, a mud area with built-in bench and coat closet offers access to the home's 3-car garage. The master is situated for privacy and designed for comfort. The bath area features dual sinks, compartmented toilet, a walk-in shower, and an oversized walk-in closet. Bedroom #2 is located at the front of the home just off of the entry.