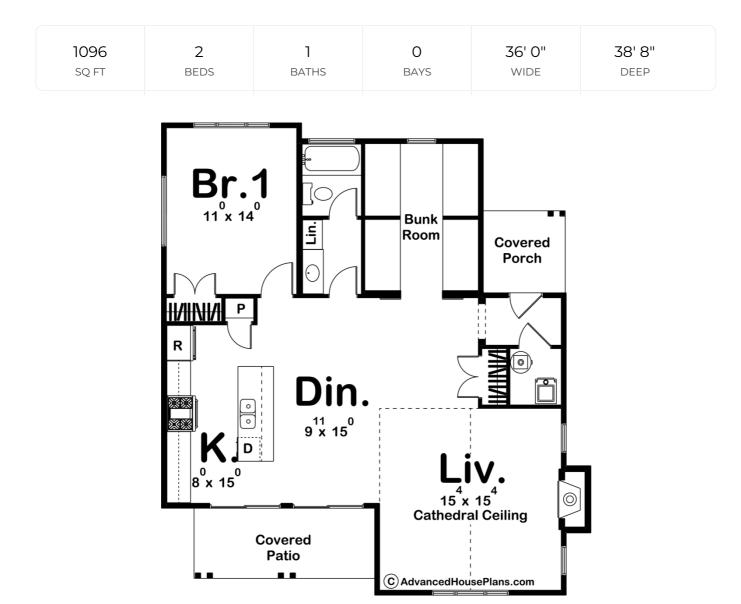

## **Construction Specs**

Layout

Bedrooms

| Bathrooms                                                              | 1                 |
|------------------------------------------------------------------------|-------------------|
| Square Footage                                                         |                   |
| Main Level                                                             | 1096 Sq. Ft.      |
| Total Finished Area                                                    | 1096 Sq. Ft.      |
| Exterior Dimensions                                                    |                   |
| Width                                                                  | 36' 0"            |
| Depth                                                                  | 38' 8"            |
| Ridge Height<br>Calculated from main floor line                        | 21' 0"            |
| Default Construction Stats<br>Stats are unique to the individual plan. |                   |
| Foundation Type                                                        | Slab              |
| Exterior Wall Construction                                             | 2x4               |
| Roof Pitches                                                           | 8/12, 10/12, 4/12 |
| Main Wall Height                                                       | 9'                |

## **Plan Description**

This charming modern farmhouse style cabin is perfect for family getaways. Inside a large family room with cathedral ceiling flows into a dining room and open full sized kitchen. This Pacific Crest has room for plenty of people with 1 bedroom and 1 bunk room with 8 bunks.