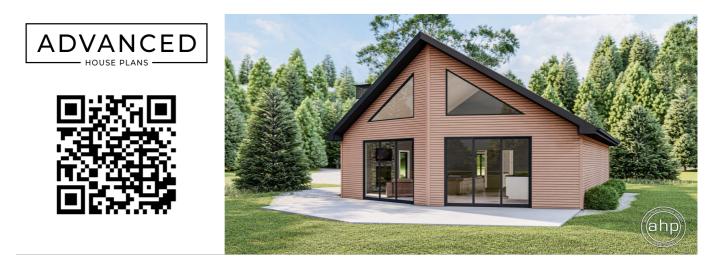

## **Plan Description**

The Oxford is a modern style cabin plan that includes a large kitchen complete with a large island and breakfast bar. It also includes a great room with a fireplace. Bedrooms 1 and 2 share a centrally located bathroom with the rest of the cabin.