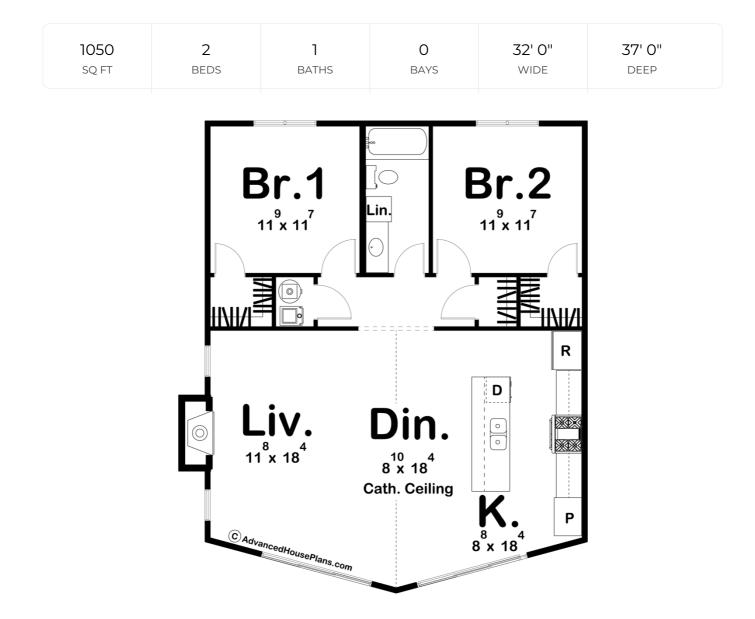

## **Construction Specs**

Layout

Bedrooms

| Bathrooms                                                              | 1            |
|------------------------------------------------------------------------|--------------|
| Square Footage                                                         |              |
| Main Level                                                             | 1050 Sq. Ft. |
| Total Finished Area                                                    | 1050 Sq. Ft. |
| Exterior Dimensions                                                    |              |
| Width                                                                  | 32' 0"       |
| Depth                                                                  | 37' 0"       |
| Default Construction Stats<br>Stats are unique to the individual plan. |              |
| Foundation Type                                                        | Slab         |
| Exterior Wall Construction                                             | 2x4          |

## **Plan Description**

The Oxford is a modern style cabin plan that includes a large kitchen complete with a large island and breakfast bar. It also includes a great room with a fireplace. Bedrooms 1 and 2 share a centrally located bathroom with the rest of the cabin.