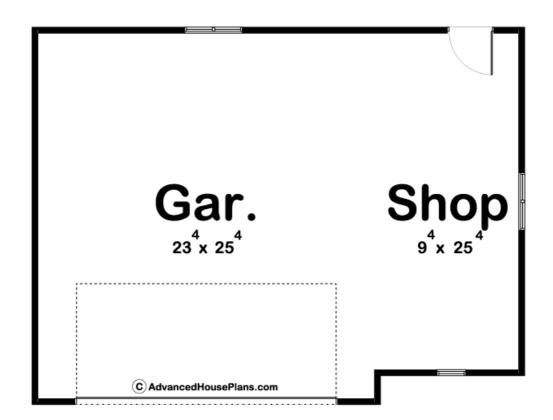

## **Construction Specs**

Layout

| Square Footage                                                       |               |
|----------------------------------------------------------------------|---------------|
| Garage                                                               | 864 Sq. Ft.   |
| Exterior Dimensions                                                  |               |
| Width                                                                | 34' 0"        |
| Depth                                                                | 26' 0"        |
| Ridge Height  Calculated from main floor line                        | 21' 0"        |
| Default Construction Stats  Stats are unique to the individual plan. |               |
| Foundation Type                                                      | Slab          |
| Exterior Wall Construction                                           | 2x4           |
| Roof Pitches                                                         | 10/12 Primary |
| Main Wall Height                                                     | 9'            |

## **Plan Description**

Osborn is a detached garage with an 18'x8' garage door. This two-car garage plan has a spacious workshop as well. The roof is a 10/12 pitch and is designed for attic trusses. The walls are 9' tall 2x4 construction.