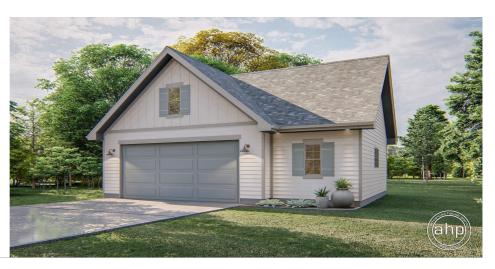

## **Plan Description**

Osborn is a detached garage with an 18'x8' garage door. This two-car garage plan has a spacious workshop as well. The roof is a 10/12 pitch and is designed for attic trusses. The walls are 9' tall 2x4 construction.