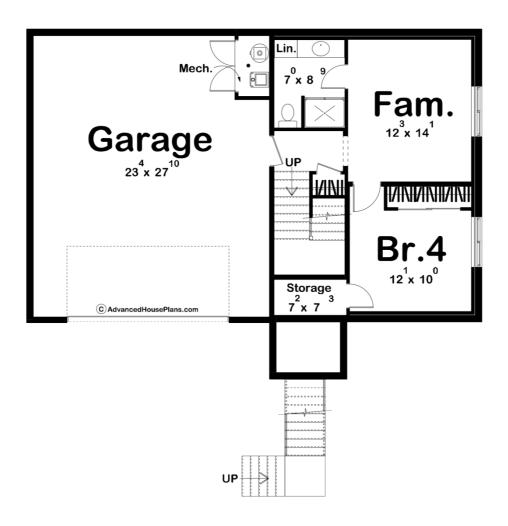

## **Plan Description**

Welcome to Orchard Park, the epitome of modern farmhouse elegance blended seamlessly with raised ranch functionality. This stunning home is designed to offer both style and comfort, making it perfect for families of all sizes. The heart of Orchard Park is its expansive open-concept main floor. The living room, dining area, and kitchen flow effortlessly into one another, creating a welcoming space for family gatherings and entertaining guests. The master bedroom is a serene retreat featuring an ensuite bath. The spacious walk-in closet offers plenty of room for your wardrobe and accessories. There are three additional bedrooms on the upper level, perfect for children, guests, or a home office, these bedrooms are generously sized and share a well-appointed bathroom. The lower level is designed for relaxation and recreation. The family room is an ideal spot for movie nights, game days, or simply unwinding after a long day. This level also includes a private bedroom and bathroom, perfect for guests or an older child seeking more privacy. This home features a 2-car garage, with plenty of room for vehicles and storage. From the welcoming front stoop to the stylish interior finishes, Orchard Park boasts modern farmhouse charm that will make you feel right at home.