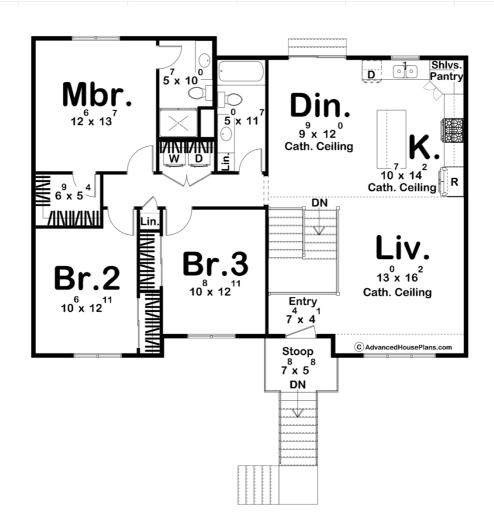

## **Plan Description**

Welcome to Orchard Park, the epitome of modern farmhouse elegance blended seamlessly with raised ranch functionality. This stunning home is designed to offer both style and comfort, making it perfect for families of all sizes. The heart of Orchard Park is its expansive open-concept main floor. The living room, dining area, and kitchen flow effortlessly into one another, creating a welcoming space for family gatherings and entertaining guests. The master bedroom is a serene retreat featuring an ensuite bath. The spacious walk-in closet offers plenty of room for your wardrobe and accessories. There are three additional bedrooms on the upper level, perfect for children, guests, or a home office, these bedrooms are generously sized and share a well-appointed bathroom. The lower level is designed for relaxation and recreation. The family room is an ideal spot for movie nights, game days, or simply unwinding after a long day. This level also includes a private bedroom and bathroom, perfect for guests or an older child seeking more privacy. This home features a 2-car garage, with plenty of room for vehicles and storage. From the welcoming front stoop to the stylish interior finishes, Orchard Park boasts modern farmhouse charm that will make you feel right at home.