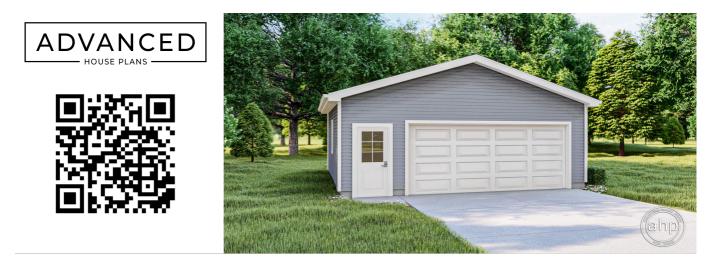

## **Plan Description**

This is a single story traditional style garage plan built on a slab foundation. The floor plan has ample room for 2 cars or would make a great stand-alone workshop. A person door is located on the front for easy access. A window on the side allows for natural light and fresh air.