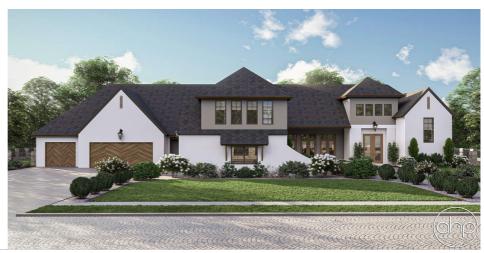

## **Plan Description**

Explore the Olive Flats, a luxurious, modern cottage-style house that effortlessly blends elegance, comfort, and functionality. This exquisite home plan features five spacious bedrooms, each designed as a private sanctuary filled with natural light, and five luxurious bathrooms. The four-car garage provides ample space for your vehicles and additional storage, ensuring convenience and style. The floor plan promotes open-concept living with a seamless flow between the kitchen, dining, and living areas, enhanced by high ceilings and large windows that create a bright, airy atmosphere and showcase beautiful views of the surrounding landscape. In the heart of the home is an expansive, state-of-the-art kitchen with a generous island for meal prep and casual dining, as well as plenty of storage, making it perfect for both everyday cooking and entertaining guests. The expansive outdoor living areas around the home are designed for both relaxation and entertainment. These spaces are perfect for hosting gatherings or enjoying a quiet evening outside. The Olive Flats is a modern cottage-style house plan that is the perfect blend of luxury and comfort, designed to create lasting memories and provide a cozy, upscale lifestyle.