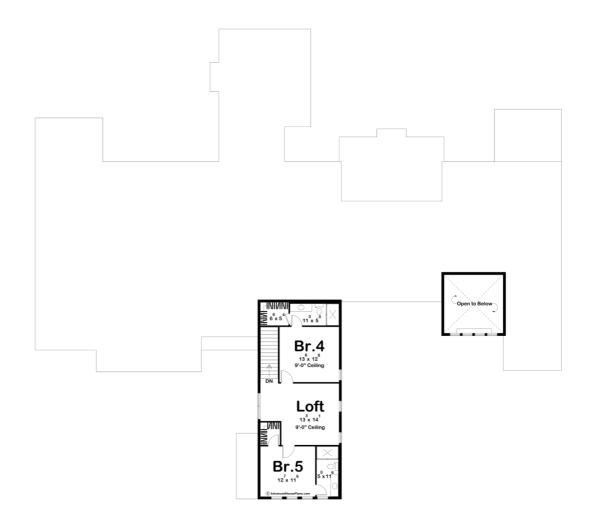

## **Construction Specs**

| Layout                                        |              |
|-----------------------------------------------|--------------|
| Bedrooms                                      | 5            |
| Bathrooms                                     | 5            |
| Garage Bays                                   | 4            |
| Square Footage                                |              |
| Main Level                                    | 4175 Sq. Ft. |
| Second Level                                  | 815 Sq. Ft.  |
| Covered Area                                  | 957 Sq. Ft.  |
| Garage                                        | 1669 Sq. Ft. |
| Total Finished Area                           | 4990 Sq. Ft. |
| Exterior Dimensions                           |              |
| Width                                         | 120' 4"      |
| Depth                                         | 107' 4"      |
| Ridge Height  Calculated from main floor line | 32' 0"       |

## **Plan Description**

Explore the Olive Flats, a luxurious, modern cottage-style house that effortlessly blends elegance, comfort, and functionality. This exquisite home plan features five spacious bedrooms, each designed as a private sanctuary filled with natural light, and five luxurious bathrooms. The four-car garage provides ample space for your vehicles and additional storage, ensuring convenience and style. The floor plan promotes open-concept living with a seamless flow between the kitchen, dining, and living areas, enhanced by high ceilings and large windows that create a bright, airy atmosphere and showcase beautiful views of the surrounding landscape. In the heart of the home is an expansive, state-of-the-art kitchen with a generous island for meal prep and casual dining, as well as plenty of storage, making it perfect for both everyday cooking and entertaining guests. The expansive outdoor living areas around the home are designed for both relaxation and entertainment. These spaces are perfect for hosting gatherings or enjoying a quiet evening outside. The Olive Flats is a modern cottage-style house plan that is the perfect blend of luxury and comfort, designed to create lasting memories and provide a cozy, upscale lifestyle.