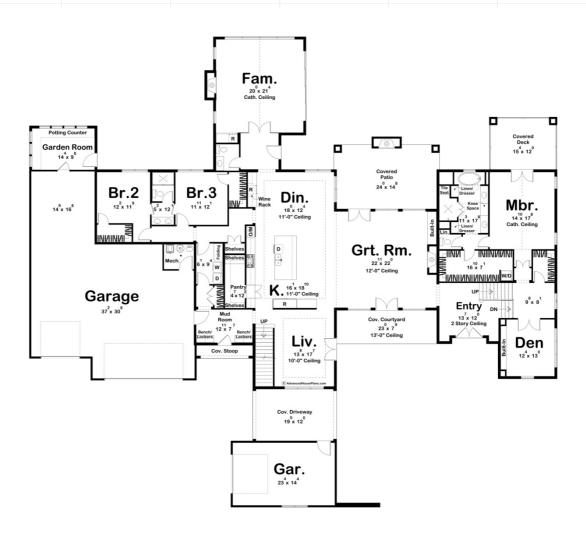

## **Construction Specs**

| Layout                                        |              |
|-----------------------------------------------|--------------|
| Bedrooms                                      | 5            |
| Bathrooms                                     | 5            |
| Garage Bays                                   | 4            |
| Square Footage                                |              |
| Main Level                                    | 4175 Sq. Ft. |
| Second Level                                  | 815 Sq. Ft.  |
| Covered Area                                  | 957 Sq. Ft.  |
| Garage                                        | 1669 Sq. Ft. |
| Total Finished Area                           | 4990 Sq. Ft. |
| Exterior Dimensions                           |              |
| Width                                         | 120' 4"      |
| Depth                                         | 107' 4"      |
| Ridge Height  Calculated from main floor line | 32' 0"       |

## **Plan Description**

Explore the Olive Flats, a luxurious, modern cottage-style house that effortlessly blends elegance, comfort, and functionality. This exquisite home plan features five spacious bedrooms, each designed as a private sanctuary filled with natural light, and five luxurious bathrooms. The four-car garage provides ample space for your vehicles and additional storage, ensuring convenience and style. The floor plan promotes open-concept living with a seamless flow between the kitchen, dining, and living areas, enhanced by high ceilings and large windows that create a bright, airy atmosphere and showcase beautiful views of the surrounding landscape. In the heart of the home is an expansive, state-of-the-art kitchen with a generous island for meal prep and casual dining, as well as plenty of storage, making it perfect for both everyday cooking and entertaining guests. The expansive outdoor living areas around the home are designed for both relaxation and entertainment. These spaces are perfect for hosting gatherings or enjoying a quiet evening outside. The Olive Flats is a modern cottage-style house plan that is the perfect blend of luxury and comfort, designed to create lasting memories and provide a cozy, upscale lifestyle.